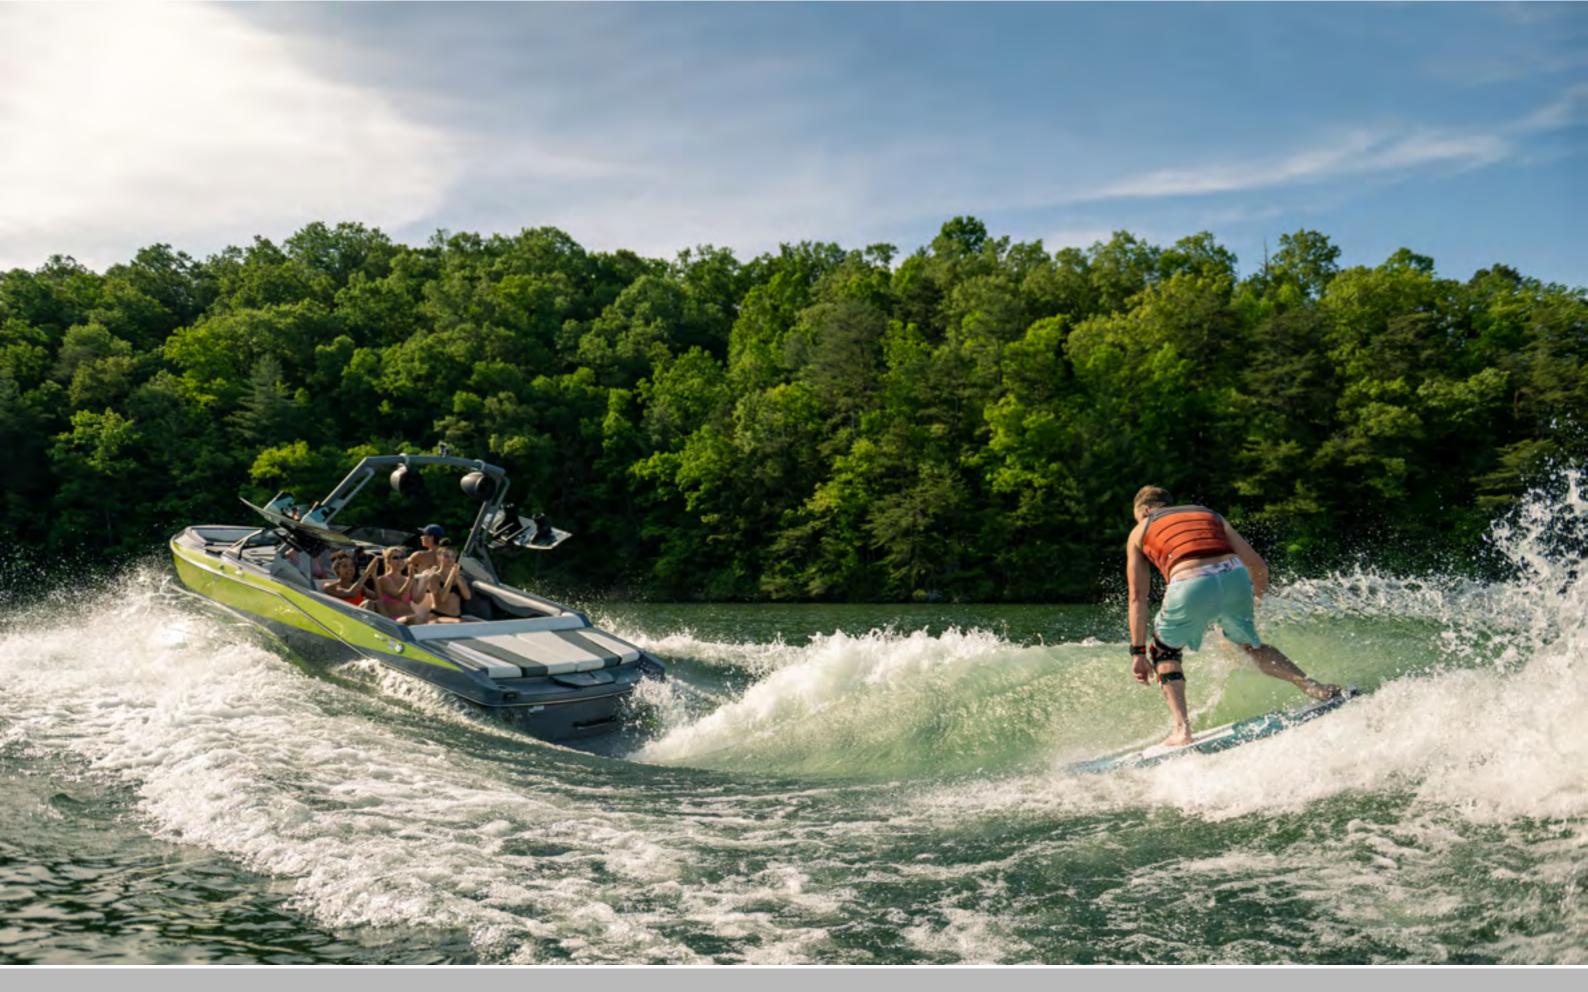

| TECHNICAL DATA      |                      |
|---------------------|----------------------|
| Length              | 6,68 m               |
| Beam                | 2,59 m               |
| Weight              | 2 320 kg             |
| Draft, max          | 0,69 m               |
| Max power           | 430                  |
| Max Speed           | 49,7 km/h            |
|                     |                      |
| Ballast             | 1 225 l.             |
| Ballast Max Ballast | 1 225 l.<br>1 907 l. |
|                     |                      |





## STANDARD FEATURES

**ENGINE** 

MALIBU MONSOON M5DI

MALIBU MONSOON M6DI

115A ALTERNATOR

170A ALTERNATOR

SALT SERIES AVAILABLE

TOWER

AW20 COLORS: BLACK, GRAPHITE, OR ARCTIC WHITE (BLACK IS STANDARD)

AW20 SHOCK PACK