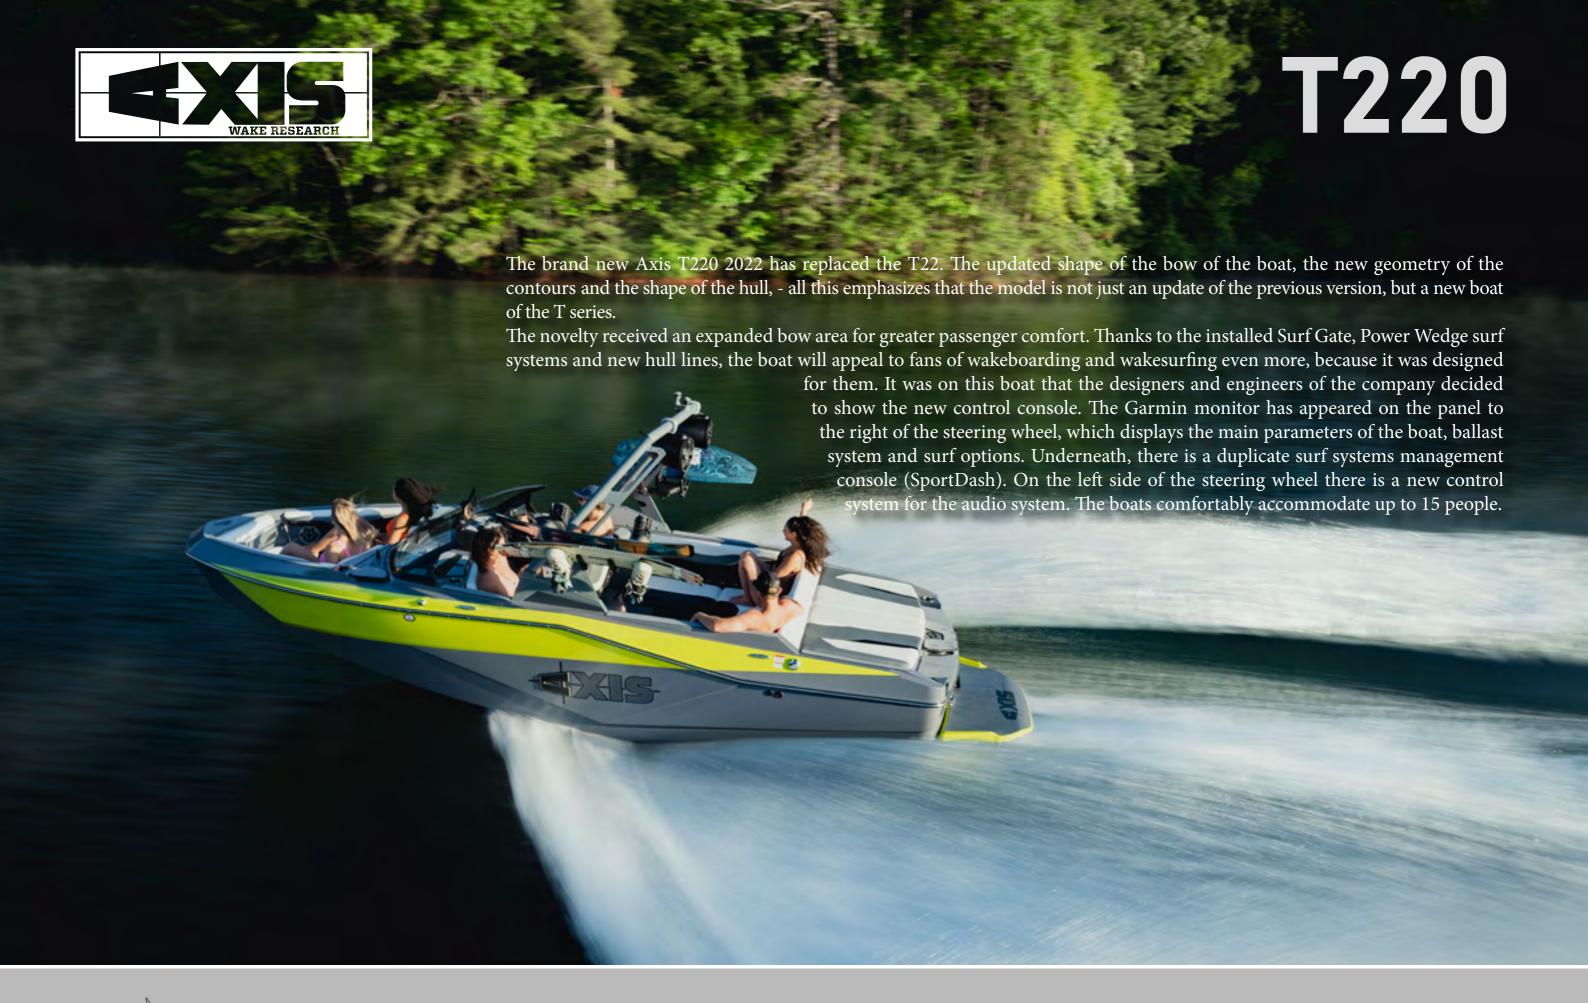

| TECHNICAL DATA      |                      |
|---------------------|----------------------|
| Length              | 6,68 m               |
| Beam                | 2,59 m               |
| Weight              | 2 320 kg             |
| Draft, max          | 0,69 m               |
| Max power           | 430                  |
| Max Speed           | 49,7 km/h            |
|                     |                      |
| Ballast             | 1 225 l.             |
| Ballast Max Ballast | 1 225 l.<br>1 907 l. |
|                     |                      |





## STANDARD FEATURES

**ENGINE** 

MALIBU MONSOON M5DI

MALIBU MONSOON M6DI

115A ALTERNATOR

170A ALTERNATOR

SALT SERIES AVAILABLE

TOWER

AW20 COLORS: BLACK, GRAPHITE, OR ARCTIC WHITE (BLACK IS STANDARD)

AW20 SHOCK PA