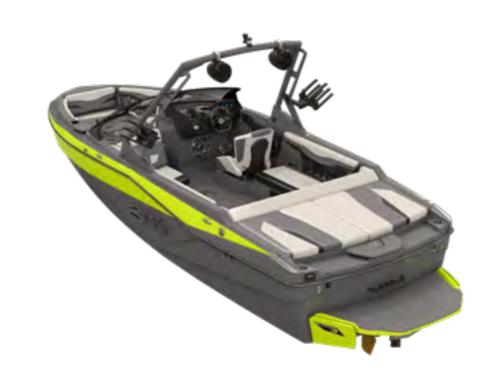

UMBING

POWER WEDGE III

**AUTO-SET WEDGE** 

SPEED PROP

STANDARD PROP

HIGH-ALTITUDE/TORQUE PROP

**SURF PIPE** 

DRIVER SEAT SWIVEL

REMOVABLE CARPET

SOFT GRIP FLOORING

**UNDERWATER LEDS** 

BATTERY CHARGER

UNDER-SEAT LED LIGHTS: RED, WHITE, OR BLUE

AXIS-BRANDED DROP-IN IGLOO COOLER

PULL-UP CLEATS

FLIP-UP BOLSTER SEATS

CHILLAX COCKPIT FLIP-UP SEAT

**REAR-FACING LEANBACKS** 

REAR-FACING SLIDING SKYBOX SEAT

NON-SKID DECK TRACK

PLASTIC CUP HOLDERS

STAINLESS-STEEL CUP HOLDERS

2-OUTLET HEATER

3-OUTLET HEATER

5-OUTLET HEATER

**DOCKING LIGHTS** 

DEPTH-FINDER

**DUAL BATTERY SWITCH OPTION** 

SKI PYLON

14" PTM BLACK COMPOSITE MIRROR

PTM 140 DEGREE PANORAMIC ABS MIRROR

SECOND GORILLA FIN

STEREO

**SOUND PACK 1** 

**SOUND PACK 2** 

**SOUND PACK 3** 





## EXTERIOR













## INTERIOR