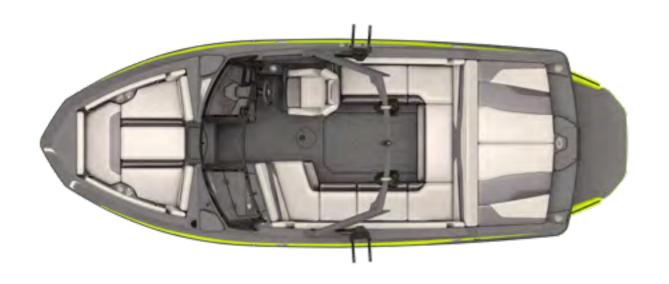

ENT PLUMBING

POWER WEDGE III

**AUTO-SET WEDGE** 

SPEED PROP

STANDARD PROP

HIGH-ALTITUDE/TORQUE PROP

**SURF PIPE** 

DRIVER SEAT SWIVEL

REMOVABLE CARPET

SOFT GRIP FLOORING

**UNDERWATER LEDS** 

BATTERY CHARGER

UNDER-SEAT LED LIGHTS: RED, WHITE, OR BLUE

AXIS-BRANDED DROP-IN IGLOO COOLER

PULL-UP CLEATS

FLIP-UP BOLSTER SEATS

CHILLAX COCKPIT FLIP-UP SEAT

**REAR-FACING LEANBACKS** 

REAR-FACING SLIDING SKYBOX SEAT

NON-SKID DECK TRACK

PLASTIC CUP HOLDERS

STAINLESS-STEEL CUP HOLDERS

2-OUTLET HEATER

3-OUTLET HEATER

5-OUTLET HEATER

**DOCKING LIGHTS** 

DEPTH-FINDER

**DUAL BATTERY SWITCH OPTION** 

SKI PYLON

14" PTM BLACK COMPOSITE MIRROR

PTM 140 DEGREE PANORAMIC ABS MIRROR

SECOND GORILLA FIN

STEREO

**SOUND PACK 1** 

**SOUND PACK 2** 

**SOUND PACK 3** 





## EXTERIOR













## INTERIOR