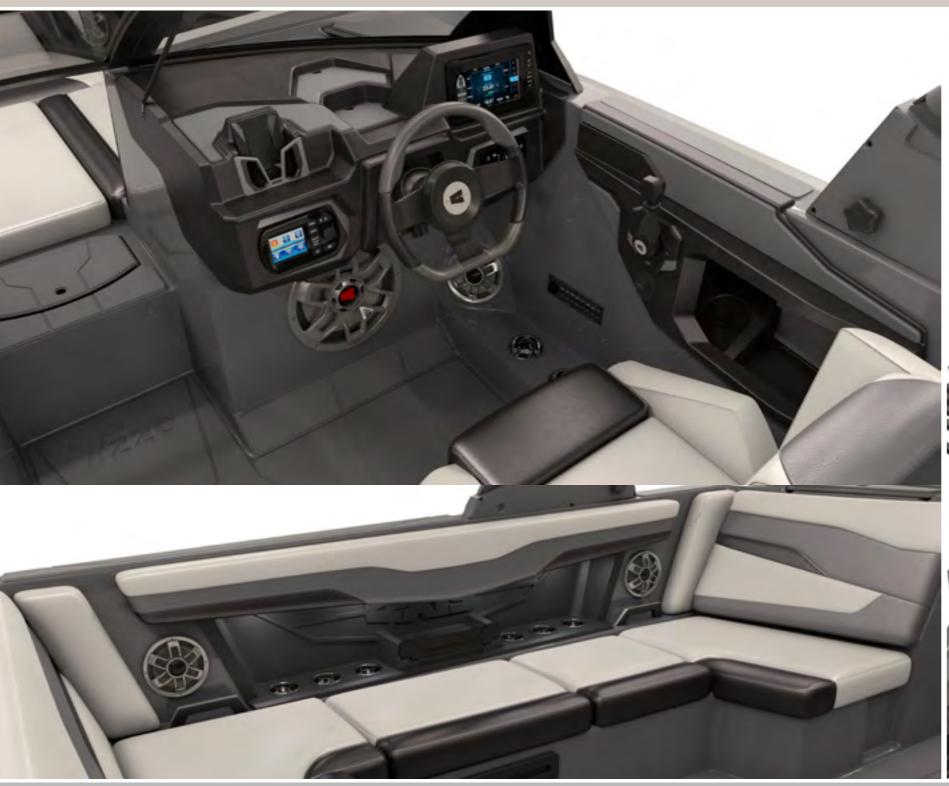

III

**AUTO-SET WEDGE** 

SPEED PROP

STANDARD PROP

HIGH-ALTITUDE/TORQUE PROP

**SURF PIPE** 

DRIVER SEAT SWIVEL

REMOVABLE CARPET

SOFT GRIP FLOORING

**UNDERWATER LEDS** 

BATTERY CHARGER

UNDER-SEAT LED LIGHTS: RED, WHITE, OR BLUE

AXIS-BRANDED DROP-IN IGLOO COOLER

PULL-UP CLEATS

FLIP-UP BOLSTER SEATS

CHILLAX COCKPIT FLIP-UP SEAT

**REAR-FACING LEANBACKS** 

REAR-FACING SLIDING SKYBOX SEAT

NON-SKID DECK TRACK

PLASTIC CUP HOLDERS

STAINLESS-STEEL CUP HOLDERS

2-OUTLET HEATER

3-OUTLET HEATER

5-OUTLET HEATER

**DOCKING LIGHTS** 

DEPTH-FINDER

**DUAL BATTERY SWITCH OPTION** 

SKI PYLON

14" PTM BLACK COMPOSITE MIRROR

PTM 140 DEGREE PANORAMIC ABS MIRROR

SECOND GORILLA FIN

STEREO

**SOUND PACK 1** 

**SOUND PACK 2** 

**SOUND PACK 3** 





## EXTERIOR













## INTERIOR