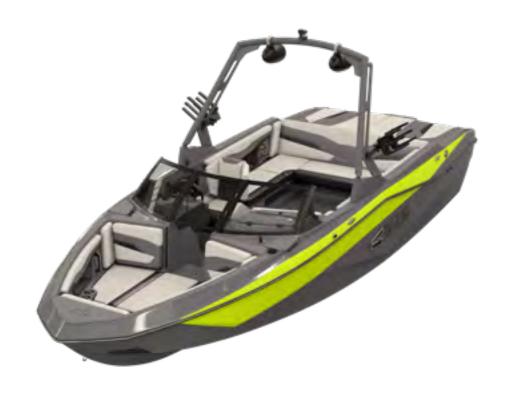

PLUMBING

POWER WEDGE III

**AUTO-SET WEDGE** 

SPEED PROP

STANDARD PROP

HIGH-ALTITUDE/TORQUE PROP

**SURF PIPE** 

DRIVER SEAT SWIVEL

REMOVABLE CARPET

SOFT GRIP FLOORING

**UNDERWATER LEDS** 

BATTERY CHARGER

UNDER-SEAT LED LIGHTS: RED, WHITE, OR BLUE

AXIS-BRANDED DROP-IN IGLOO COOLER

PULL-UP CLEATS

FLIP-UP BOLSTER SEATS

CHILLAX COCKPIT FLIP-UP SEAT

**REAR-FACING LEANBACKS** 

REAR-FACING SLIDING SKYBOX SEAT

NON-SKID DECK TRACK

PLASTIC CUP HOLDERS

STAINLESS-STEEL CUP HOLDERS

2-OUTLET HEATER

3-OUTLET HEATER

5-OUTLET HEATER

**DOCKING LIGHTS** 

DEPTH-FINDER

**DUAL BATTERY SWITCH OPTION** 

SKI PYLON

14" PTM BLACK COMPOSITE MIRROR

PTM 140 DEGREE PANORAMIC ABS MIRROR

SECOND GORILLA FIN

STEREO

**SOUND PACK 1** 

**SOUND PACK 2** 

**SOUND PACK 3** 





## EXTERIOR













## INTERIOR