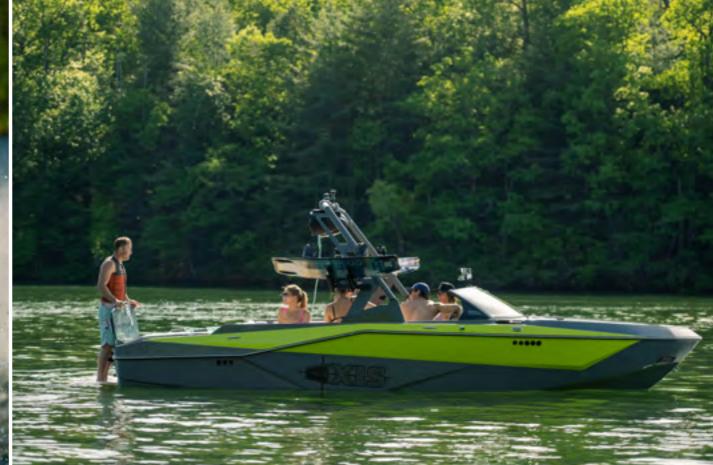

EDGE** 

SPEED PROP

STANDARD PROP

HIGH-ALTITUDE/TORQUE PROP

**SURF PIPE** 

DRIVER SEAT SWIVEL

REMOVABLE CARPET

SOFT GRIP FLOORING

**UNDERWATER LEDS** 

BATTERY CHARGER

UNDER-SEAT LED LIGHTS: RED, WHITE, OR BLUE

AXIS-BRANDED DROP-IN IGLOO COOLER

PULL-UP CLEATS

FLIP-UP BOLSTER SEATS

CHILLAX COCKPIT FLIP-UP SEAT

**REAR-FACING LEANBACKS** 

REAR-FACING SLIDING SKYBOX SEAT

NON-SKID DECK TRACK

PLASTIC CUP HOLDERS

STAINLESS-STEEL CUP HOLDERS

2-OUTLET HEATER

3-OUTLET HEATER

5-OUTLET HEATER

**DOCKING LIGHTS** 

DEPTH-FINDER

**DUAL BATTERY SWITCH OPTION** 

SKI PYLON

14" PTM BLACK COMPOSITE MIRROR

PTM 140 DEGREE PANORAMIC ABS MIRROR

SECOND GORILLA FIN

STEREO

**SOUND PACK 1** 

**SOUND PACK 2** 

**SOUND PACK 3** 





## EXTERIOR













## INTERIOR