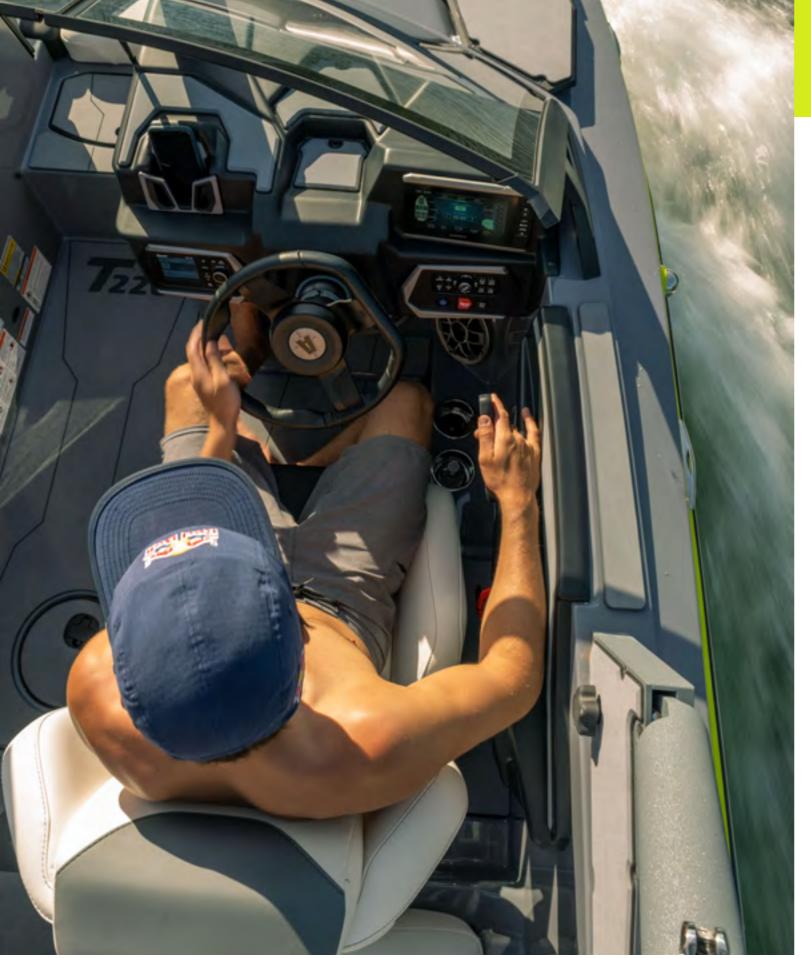

| TECHNICAL DATA      |                      |
|---------------------|----------------------|
| Length              | 6,68 m               |
| Beam                | 2,59 m               |
| Weight              | 2 320 kg             |
| Draft, max          | 0,69 m               |
| Max power           | 430                  |
| Max Speed           | 49,7 km/h            |
|                     |                      |
| Ballast             | 1 225 l.             |
| Ballast Max Ballast | 1 225 l.<br>1 907 l. |
|                     |                      |





## STANDARD FEATURES

**ENGINE** 

MALIBU MONSOON M5DI

MALIBU MONSOON M6DI

115A ALTERNATOR

170A ALTERNATOR

SALT SERIES AVAILABLE

TOWER

AW20 COLORS: BLACK, GRAPHITE, OR ARCTIC WHITE (BLACK IS STANDARD)

AW20 SHOCK PACKAGE

G