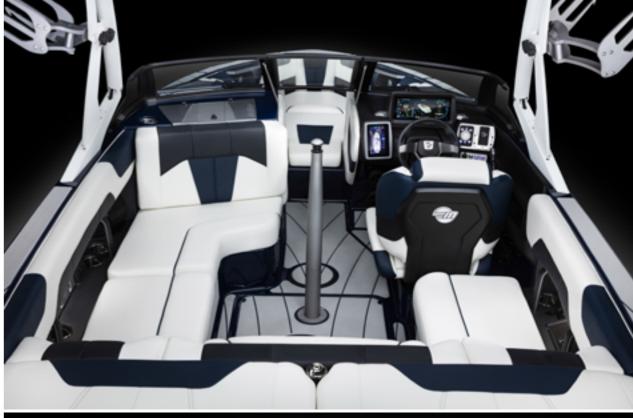

POWER-ADJUSTABLE HELM SEAT

PTM 14" BLACK COMPOSITE MIRROR

PTM PANORAMIC MIRROR 140-DEGREE BILLET

DRIVER SEAT SWIVEL

MALIBU WAKE VIEW BENCH SEAT™

MALIBU MULTI VIEW BENCH SEAT™ WITH INTEGRATED TABLE

**DEPTH-FINDER MODULE** 

MOS COMMAND CENTER 7" DASH DISPLAY SYSTEM

MOS COMMAND CENTER 12.3" DASH DISPLAY SYSTEM

SPORT DASH W/ ROTARY KNOB

WIRELES CHARGING

SEAT BOLSTER - FLIP-UP (DRIVER'S)

NONSKID - DECK TRAC (COMPLETE DECK KIT)

WAKEVIEW SEATING