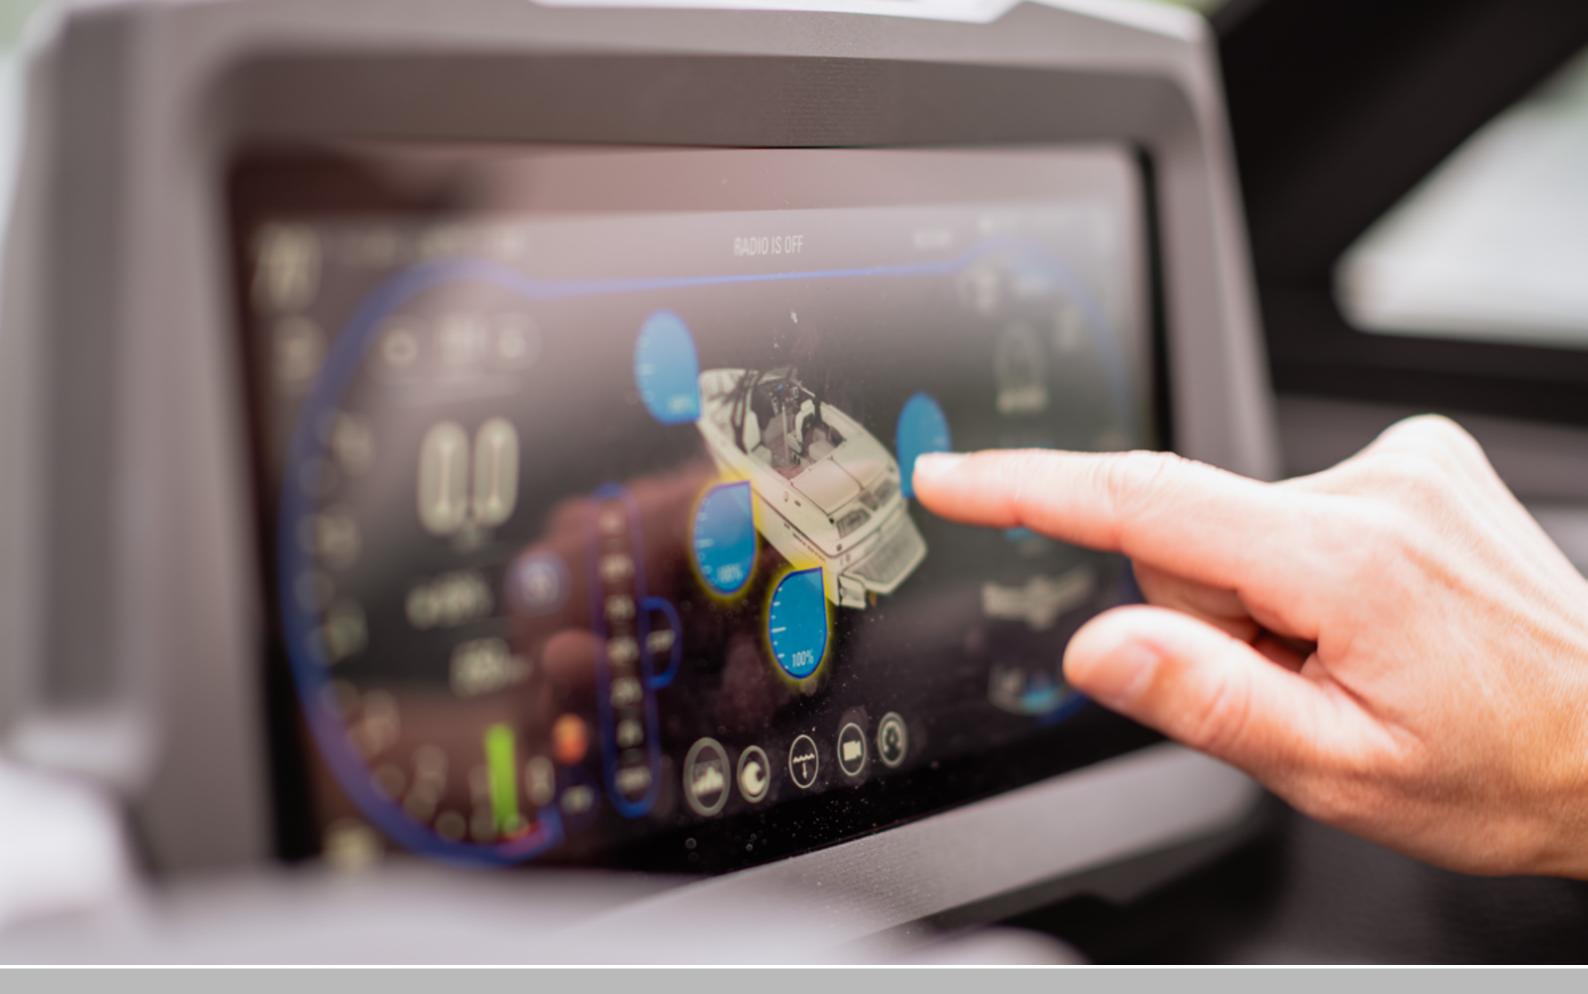

MOS COMMAND CENTER 7" DASH DISPLAY SYSTEM

MOS COMMAND CENTER 12.3" DASH DISPLAY SYSTEM

SPORT DASH W/ ROTARY KNOB

WIRELES CHARGING

SEAT BOLSTER - FLIP-UP (DRIVER'S)

NONSKID - DECK TRAC (COMPLETE DECK KIT)

WAKEVIEW SEATING