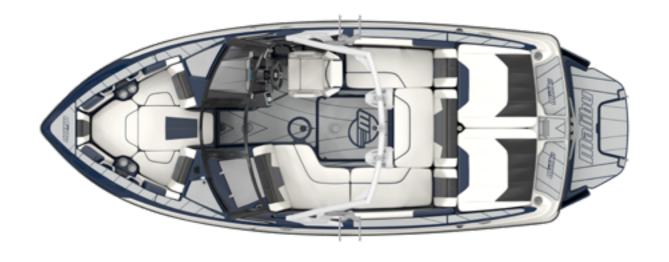

BIMINI - COMMERCIAL SEWING W/ ROPE STORAGE (G5 ONLY) TOP

AND BOOT

TOWER BIMINI - COMMERCIAL SEWING W/ ROPE STORAGE (G5 ONLY)

**EXTENDED GEN 2 SURF** 

TOWER BIMINI - COMMERICAL SEWING GEN 2 W/ ROPE @ SURFBOARD

STORAGE (G5 ONLY)

TOWER BIMINI - GREAT LAKES WITH FLIP WITH SURF STORAGE

TOWER BIMINI - COMMERICAL SEWING GEN III BIMINI W/ ROPE AND

SURFBOARD STORAGE (GX ONLY)

TOWER BIMINI - COMMERICAL SEWING GEN III BIMINI EXTENDED W/ ROPE

AND SURFBOARD STORAGE (GX ONLY)

COMMERCIAL SEWING BIMINI TOP/BOOT WITH OR WITHOUT TXI TOWER

GREAT LAKES BIMINI TOP/BOOT WITH OR WITHOUT TXI TOWER

COMMERCIAL SEWING TOURNAMENT BIMINI

**BOAT COVER OVER GX TOWER - COMMERCIAL SEWING (GRAY)** 

TRAILERS

TANDEM AXLE W/ BRAKES

TRIAXLE W/ BRAKES













































## MALIBU VTX