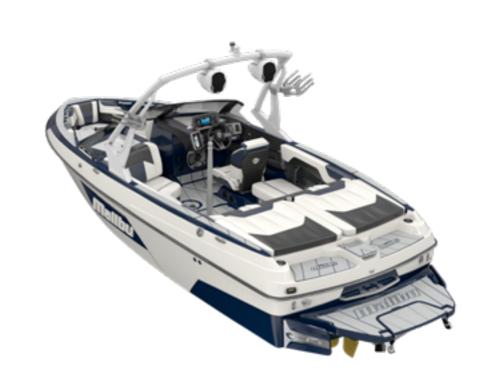

- COMMERCIAL SEWING W/ ROPE STORAGE (G5 ONLY) TOP

AND BOOT

TOWER BIMINI - COMMERCIAL SEWING W/ ROPE STORAGE (G5 ONLY)

**EXTENDED GEN 2 SURF** 

TOWER BIMINI - COMMERICAL SEWING GEN 2 W/ ROPE @ SURFBOARD

STORAGE (G5 ONLY)

TOWER BIMINI - GREAT LAKES WITH FLIP WITH SURF STORAGE

TOWER BIMINI - COMMERICAL SEWING GEN III BIMINI W/ ROPE AND

SURFBOARD STORAGE (GX ONLY)

TOWER BIMINI - COMMERICAL SEWING GEN III BIMINI EXTENDED W/ ROPE

AND SURFBOARD STORAGE (GX ONLY)

COMMERCIAL SEWING BIMINI TOP/BOOT WITH OR WITHOUT TXI TOWER

GREAT LAKES BIMINI TOP/BOOT WITH OR WITHOUT TXI TOWER

COMMERCIAL SEWING TOURNAMENT BIMINI

**BOAT COVER OVER GX TOWER - COMMERCIAL SEWING (GRAY)** 

TRAILERS

TANDEM AXLE W/ BRAKES

TRIAXLE W/ BRAKES













































## MALIBU VTX