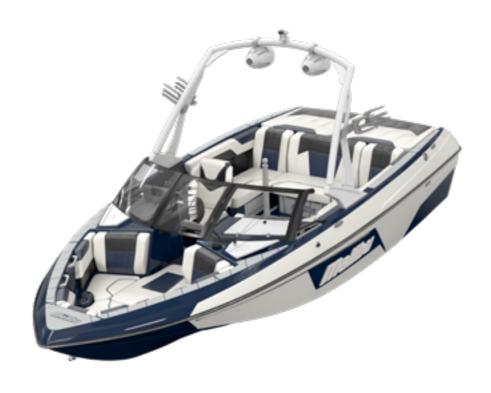

NI - COMMERCIAL SEWING W/ ROPE STORAGE (G5 ONLY) TOP

AND BOOT

TOWER BIMINI - COMMERCIAL SEWING W/ ROPE STORAGE (G5 ONLY)

**EXTENDED GEN 2 SURF** 

TOWER BIMINI - COMMERICAL SEWING GEN 2 W/ ROPE @ SURFBOARD

STORAGE (G5 ONLY)

TOWER BIMINI - GREAT LAKES WITH FLIP WITH SURF STORAGE

TOWER BIMINI - COMMERICAL SEWING GEN III BIMINI W/ ROPE AND

SURFBOARD STORAGE (GX ONLY)

TOWER BIMINI - COMMERICAL SEWING GEN III BIMINI EXTENDED W/ ROPE

AND SURFBOARD STORAGE (GX ONLY)

COMMERCIAL SEWING BIMINI TOP/BOOT WITH OR WITHOUT TXI TOWER

GREAT LAKES BIMINI TOP/BOOT WITH OR WITHOUT TXI TOWER

COMMERCIAL SEWING TOURNAMENT BIMINI

**BOAT COVER OVER GX TOWER - COMMERCIAL SEWING (GRAY)** 

TRAILERS

TANDEM AXLE W/ BRAKES

TRIAXLE W/ BRAKES













































## MALIBU VTX