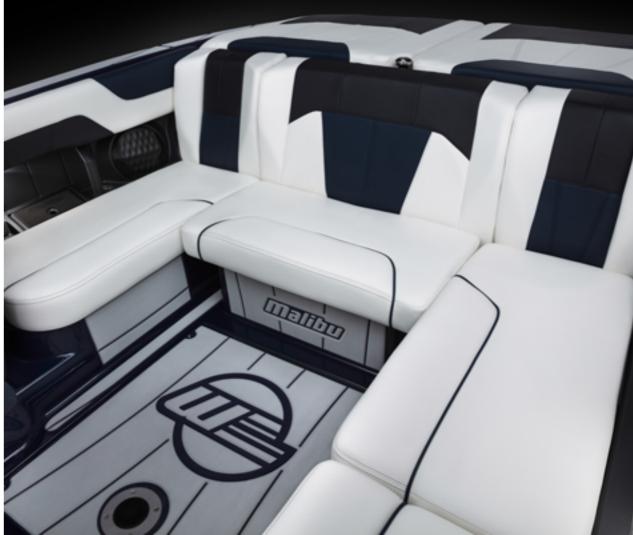

POWER-ADJUSTABLE HELM SEAT

PTM 14" BLACK COMPOSITE MIRROR

PTM PANORAMIC MIRROR 140-DEGREE BILLET

DRIVER SEAT SWIVEL

MALIBU WAKE VIEW BENCH SEAT™

MALIBU MULTI VIEW BENCH SEAT™ WITH INTEGRATED TABLE

**DEPTH-FINDER MODULE** 