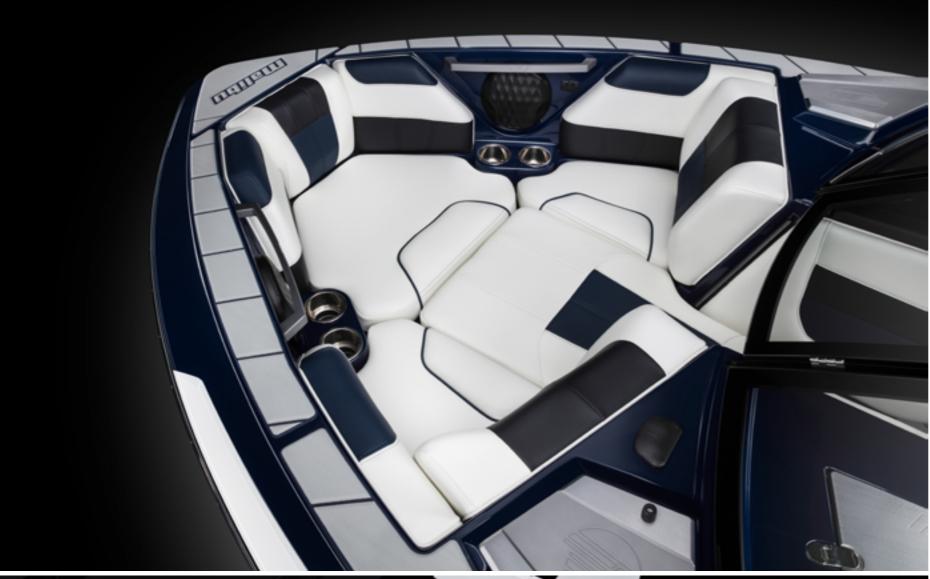

POWER-ADJUSTABLE HELM SEAT

PTM 14" BLACK COMPOSITE MIRROR

PTM PANORAMIC MIRROR 140-DEGREE BILLET

DRIVER SEAT SWIVEL

MALIBU WAKE VIEW BENCH SEAT™

MALIBU MULTI VIEW BENCH SEAT™ WITH INTEGRATED TABLE

**DEPTH-FINDER MODULE** 