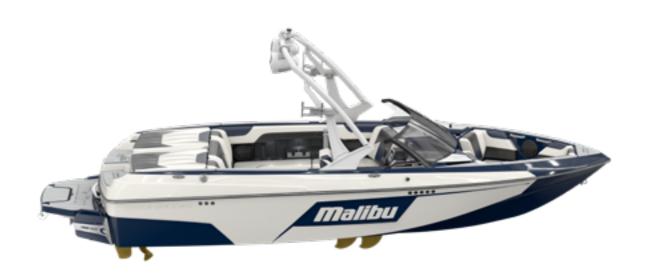

MINI - COMMERCIAL SEWING W/ ROPE STORAGE (G5 ONLY) TOP

AND BOOT

TOWER BIMINI - COMMERCIAL SEWING W/ ROPE STORAGE (G5 ONLY)

**EXTENDED GEN 2 SURF** 

TOWER BIMINI - COMMERICAL SEWING GEN 2 W/ ROPE @ SURFBOARD

STORAGE (G5 ONLY)

TOWER BIMINI - GREAT LAKES WITH FLIP WITH SURF STORAGE

TOWER BIMINI - COMMERICAL SEWING GEN III BIMINI W/ ROPE AND

SURFBOARD STORAGE (GX ONLY)

TOWER BIMINI - COMMERICAL SEWING GEN III BIMINI EXTENDED W/ ROPE

AND SURFBOARD STORAGE (GX ONLY)

COMMERCIAL SEWING BIMINI TOP/BOOT WITH OR WITHOUT TXI TOWER

GREAT LAKES BIMINI TOP/BOOT WITH OR WITHOUT TXI TOWER

COMMERCIAL SEWING TOURNAMENT BIMINI

**BOAT COVER OVER GX TOWER - COMMERCIAL SEWING (GRAY)** 

TRAILERS

TANDEM AXLE W/ BRAKES

TRIAXLE W/ BRAKES













































## MALIBU VTX