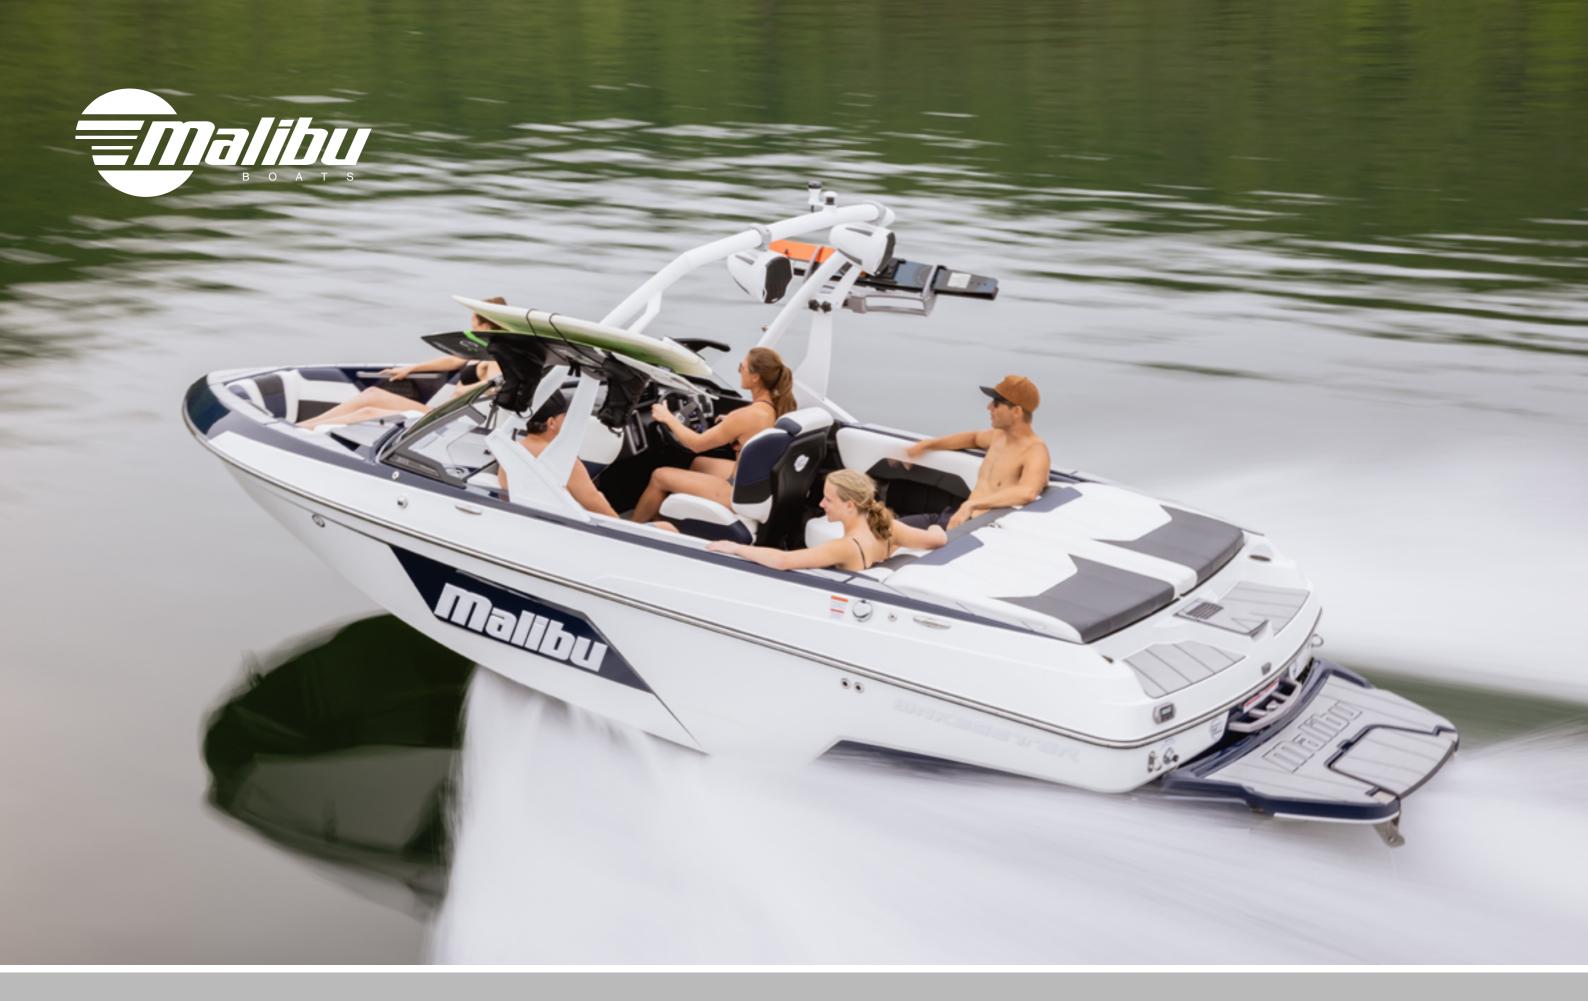

| TECHNICAL DATA  |           |
|-----------------|-----------|
| Length          | 6,1 m     |
| Beam            | 2.49 m    |
| Weight          | 1 587 kg  |
| Draft, max      | 0.69 m    |
| Max power       | 430       |
| Max Ballast     | 1 626 l.  |
| People on board | 11 people |
| Fuel capacity   | 148 l.    |
|                 |           |
|                 |           |





## **OPTIONS**

**ENGINES** 

MALIBU MONSOON M6DI

MALIBU MONSOON LT4 SUPERCHARGED

**ENGINE OPTIONS** 

**SURFPIPE** 

FLUSH KIT - TRANSOM INSTALL

HIGH-ALTITUDE TORQUE PROP

SPEED PROP

SRP SALTWATER PKG

SHAFT SEAL - WATER-COOLED

**HEATER - 3 OUTLETS** 

**HEATER - 5 OUTLETS** 

SHOWER - HOT WATER

115A ALTERNATOR

170A ALTERNATOR

STEREO COMPONENTS

**WET SOUNDS STEREO** 

TRANSOM STEREO REM