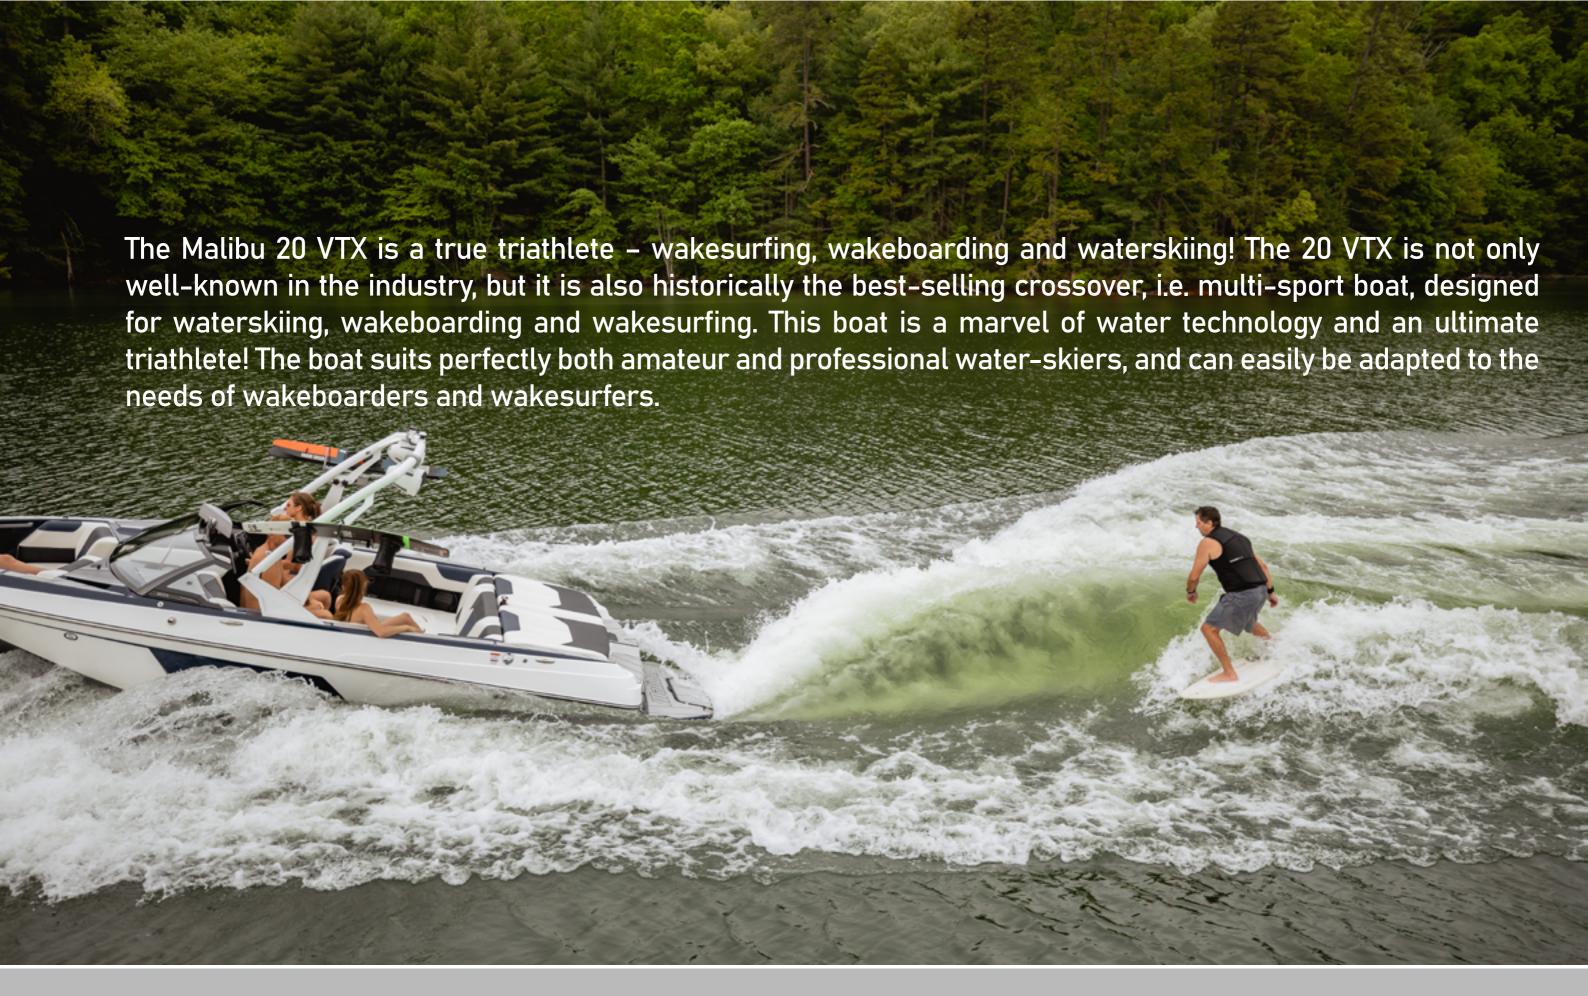

| TECHNICAL DATA  |           |
|-----------------|-----------|
| Length          | 6,1 m     |
| Beam            | 2.49 m    |
| Weight          | 1 587 kg  |
| Draft, max      | 0.69 m    |
| Max power       | 430       |
| Max Ballast     | 1 626 l.  |
| People on board | 11 people |
| Fuel capacity   | 148 l.    |
|                 |           |
|                 |           |





## **OPTIONS**

**ENGINES** 

MALIBU MONSOON M6DI

MALIBU MONSOON LT4 SUPERCHARGED

**ENGINE OPTIONS** 

**SURFPIPE** 

FLUSH KIT - TRANSOM INSTALL

HIGH-ALTITUDE TORQUE PROP

SPEED PROP

SRP SALTWATER PKG

SHAFT SEAL - WATER-COOLED

**HEATER - 3 OUTLETS** 

**HEATER - 5 OUTLETS** 

SHOWER - HOT WATER

115A ALTERNATOR

170A ALTERNATOR

STEREO COMPONENTS

**WET SOUNDS STEREO** 

TRANSOM STEREO REMOTE