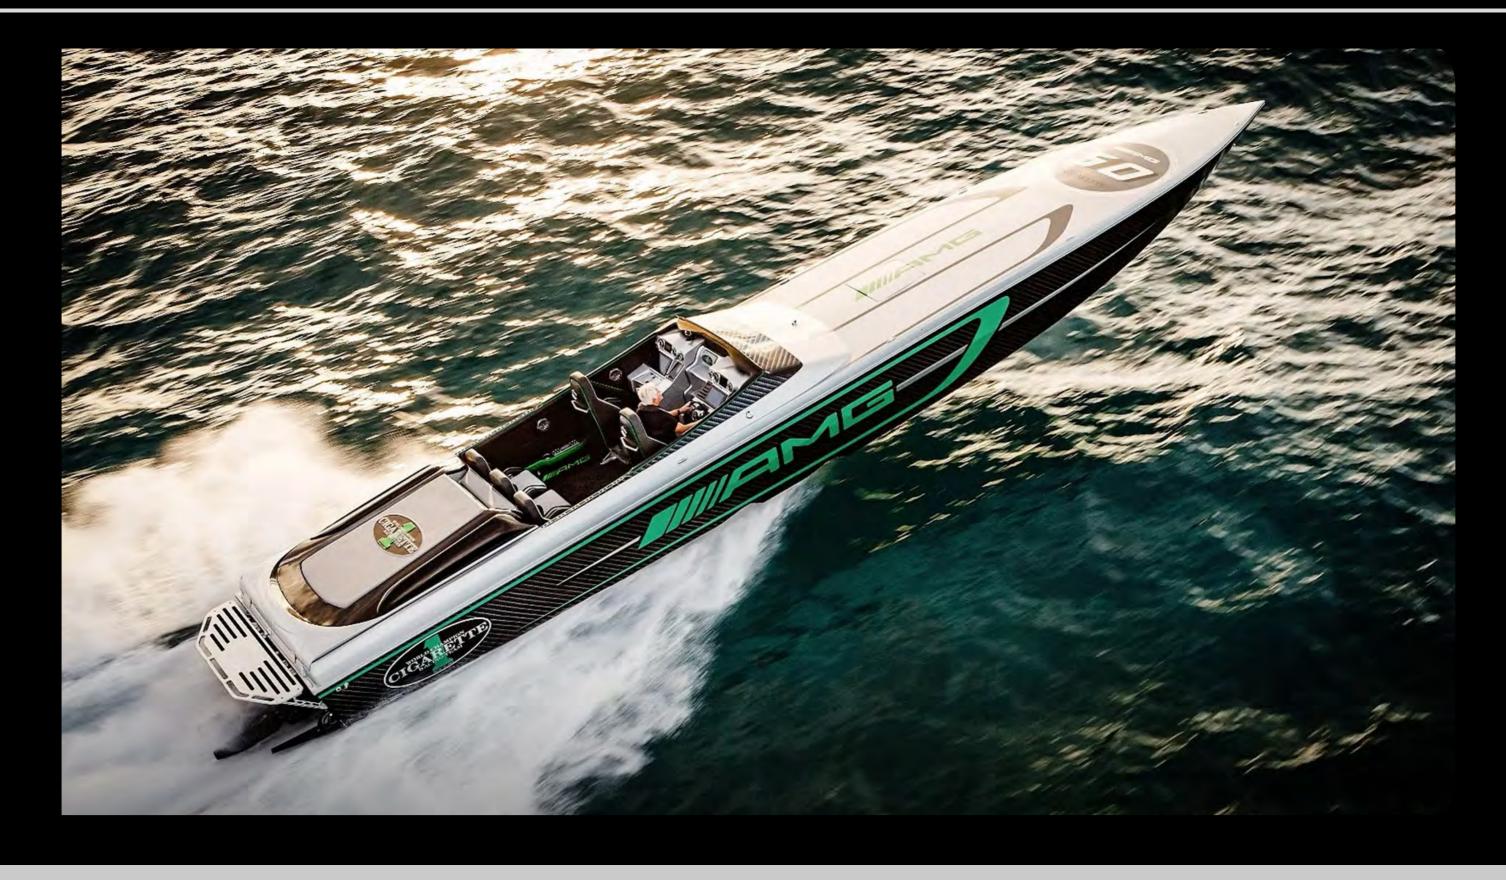

A true icon in offshore performance, Cigarette Racing has set the standard for high-speed luxury boats since the 1960s. Known for dominating powerboat racing and crafting elite, custom-built vessels, Cigarette's legacy is defined by innovation, power, and precision. The 2018 Cigarette Marauder AMG is the pinnacle of this heritage, blending over 50 years of racing expertise with the high-performance engineering of Mercedes-AMG. 1 of only 8 ever built, this ultra-rare masterpiece is designed for those who demand exclusivity, speed, and world-class craftsmanship.

### **SPECIFICATION**

| Make          | Cigarette                          |
|---------------|------------------------------------|
| Model         | Marauder AMG GT S                  |
| YOM           | 2018                               |
| Engine hours  | 194                                |
| Speed         | > 200 km/h (108 kn)                |
| Engines       | 2 x Mercury Racing V8 (1550 hp)    |
| Length        | 16.01 m (52.5 ft)                  |
| Beam          | 2.44 m (8 ft)                      |
| Draft         | 1.27 m (4,1 ft)                    |
| Deadweight    | 5.94 t                             |
| Fuel capacity | 1,150 l (303.7 Gal)                |
| Fresh water   | 150 l (40 Gal)                     |
| Hull          | Carbon-fiber and Kevlar-reinforced |
| Equipment     | Advanced Garmin navigation & JL    |
|               | Audio sound system                 |
| Design        | Exclusive AMG Performance          |
|               | interior and paintwork (green &    |
|               | black)                             |