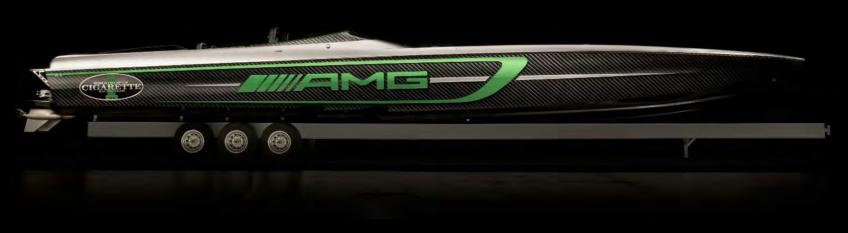

### **SPECIFICATION**

| Make          | Cigarette                          |
|---------------|------------------------------------|
| Model         | Marauder AMG GT S                  |
| YOM           | 2018                               |
| Engine hours  | 194                                |
| Speed         | > 200 km/h (108 kn)                |
| Engines       | 2 x Mercury Racing V8 (1550 hp)    |
| Length        | 16.01 m (52.5 ft)                  |
| Beam          | 2.44 m (8 ft)                      |
| Draft         | 1.27 m (4,1 ft)                    |
| Deadweight    | 5.94 t                             |
| Fuel capacity | 1,150 l (303.7 Gal)                |
| Fresh water   | 150 l (40 Gal)                     |
| Hull          | Carbon-fiber and Kevlar-reinforced |
| Equipment     | Advanced Garmin navigation & JL    |
|               | Audio sound system                 |
| Design        | Exclusive AMG Performance          |
|               | interior and paintwork (green &    |
|               | black)                             |

A true icon in offshore performance, Cigarette Racing has set the standard for high-speed luxury boats since the 1960s. Known for dominating powerboat racing and crafting elite, custom-built vessels, Cigarette's legacy is defined by innovation, power, and precision. The 2018 Cigarette Marauder AMG is the pinnacle of this heritage, blending over 50 years of racing expertise with the high-performance engineering of Mercedes-AMG. 1 of only 8 ever built, this ultra-rare masterpiece is designed for those who demand exclusivity, speed, and world-class craftsmanship.