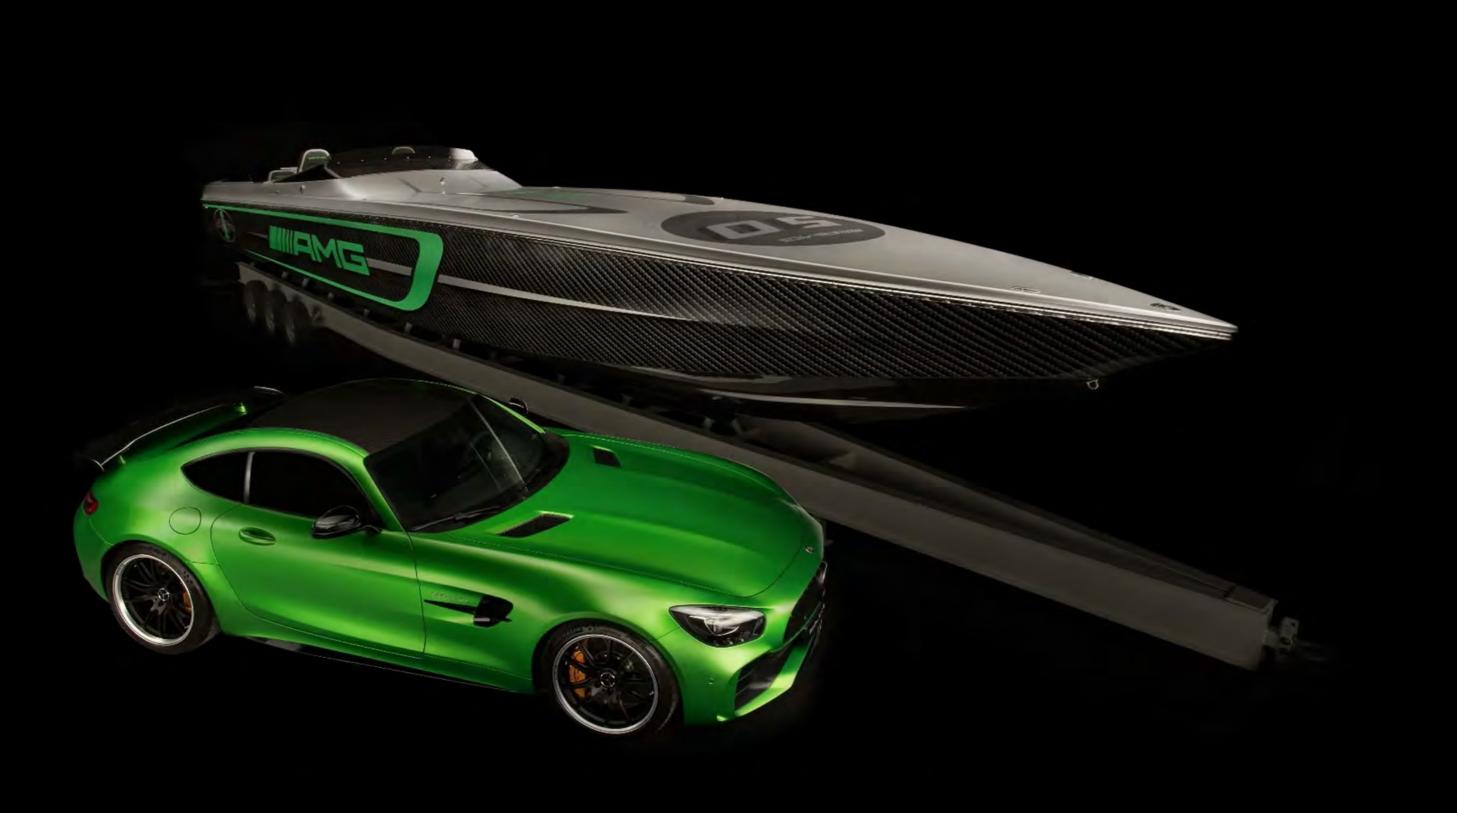

### **SPECIFICATION**

| Make          | Cigarette                          |
|---------------|------------------------------------|
| Model         | Marauder AMG GT S                  |
| YOM           | 2018                               |
| Engine hours  | 194                                |
| Speed         | > 200 km/h (108 kn)                |
| Engines       | 2 x Mercury Racing V8 (1550 hp)    |
| Length        | 16.01 m (52.5 ft)                  |
| Beam          | 2.44 m (8 ft)                      |
| Draft         | 1.27 m (4,1 ft)                    |
| Deadweight    | 5.94 t                             |
| Fuel capacity | 1,150 l (303.7 Gal)                |
| Fresh water   | 150 l (40 Gal)                     |
| Hull          | Carbon-fiber and Kevlar-reinforced |
| Equipment     | Advanced Garmin navigation & JL    |
|               | Audio sound system                 |
| Design        | Exclusive AMG Performance          |
|               | interior and paintwork (green &    |
|               | black)                             |

A true icon in offshore performance, Cigarette Racing has set the standard for high-speed luxury boats since the 1960s. Known for dominating powerboat racing and crafting elite, custom-built vessels, Cigarette's legacy is defined by innovation, power, and precision. The 2018 Cigarette Marauder AMG is the pinnacle of this heritage, blending over 50 years of racing expertise with the high-performance engineering of Mercedes-AMG. 1 of only 8 ever built, this ultra-rare masterpiece is designed for those who demand exclusivity, speed, and world-class craftsmanship.