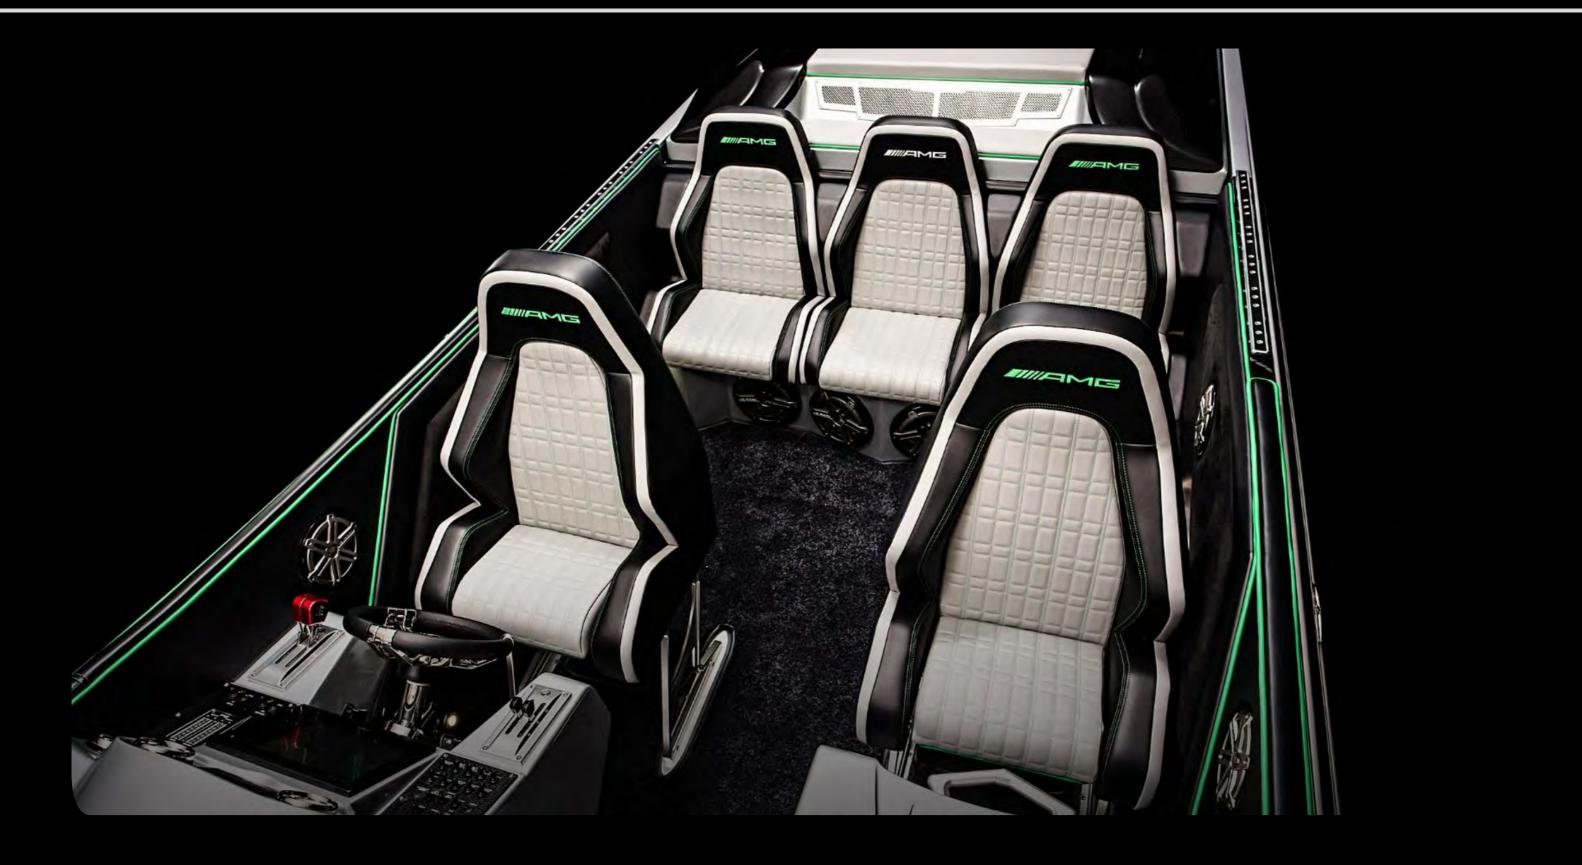

### **SPECIFICATION**

| Make          | Cigarette                          |
|---------------|------------------------------------|
| Model         | Marauder AMG GT S                  |
| YOM           | 2018                               |
| Engine hours  | 194                                |
| Speed         | > 200 km/h (108 kn)                |
| Engines       | 2 x Mercury Racing V8 (1550 hp)    |
| Length        | 16.01 m (52.5 ft)                  |
| Beam          | 2.44 m (8 ft)                      |
| Draft         | 1.27 m (4,1 ft)                    |
| Deadweight    | 5.94 t                             |
| Fuel capacity | 1,150 l (303.7 Gal)                |
| Fresh water   | 150 l (40 Gal)                     |
| Hull          | Carbon-fiber and Kevlar-reinforced |
| Equipment     | Advanced Garmin navigation & JL    |
|               | Audio sound system                 |
| Design        | Exclusive AMG Performance          |
|               | interior and paintwork (green &    |
|               | black)                             |