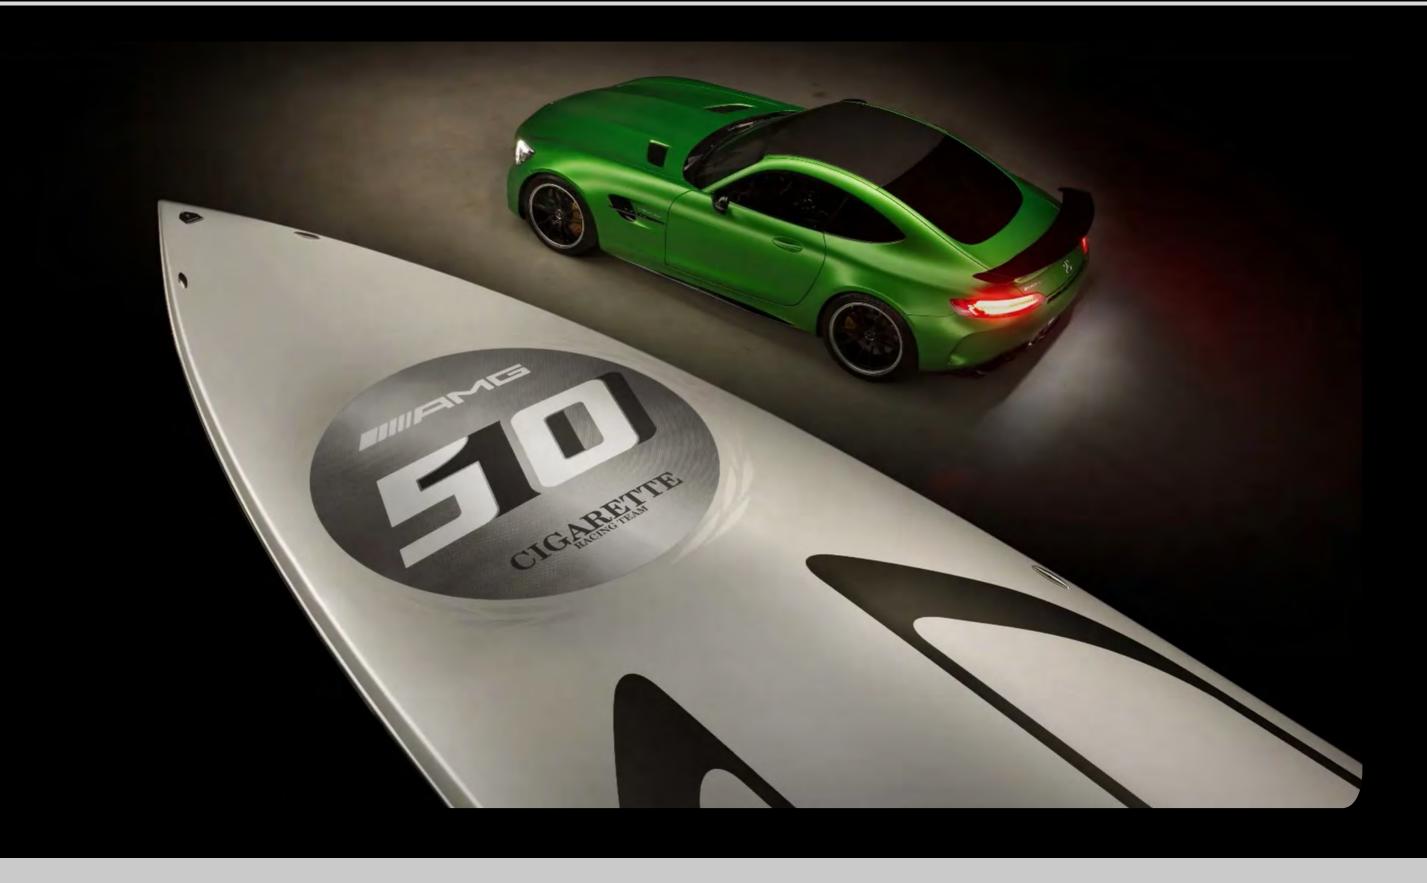

A true icon in offshore performance, Cigarette Racing has set the standard for high-speed luxury boats since the 1960s. Known for dominating powerboat racing and crafting elite, custom-built vessels, Cigarette's legacy is defined by innovation, power, and precision. The 2018 Cigarette Marauder AMG is the pinnacle of this heritage, blending over 50 years of racing expertise with the high-performance engineering of Mercedes-AMG. 1 of only 8 ever built, this ultra-rare masterpiece is designed for those who demand exclusivity, speed, and world-class craftsmanship.

### **SPECIFICATION**

| Make          | Cigarette                          |
|---------------|------------------------------------|
| Model         | Marauder AMG GT S                  |
| YOM           | 2018                               |
| Engine hours  | 194                                |
| Speed         | > 200 km/h (108 kn)                |
| Engines       | 2 x Mercury Racing V8 (1550 hp)    |
| Length        | 16.01 m (52.5 ft)                  |
| Beam          | 2.44 m (8 ft)                      |
| Draft         | 1.27 m (4,1 ft)                    |
| Deadweight    | 5.94 t                             |
| Fuel capacity | 1,150 l (303.7 Gal)                |
| Fresh water   | 150 l (40 Gal)                     |
| Hull          | Carbon-fiber and Kevlar-reinforced |
| Equipment     | Advanced Garmin navigation & JL    |
|               | Audio sound system                 |
| Design        | Exclusive AMG Performance          |
|               | interior and paintwork (green &    |
|               | black)                             |