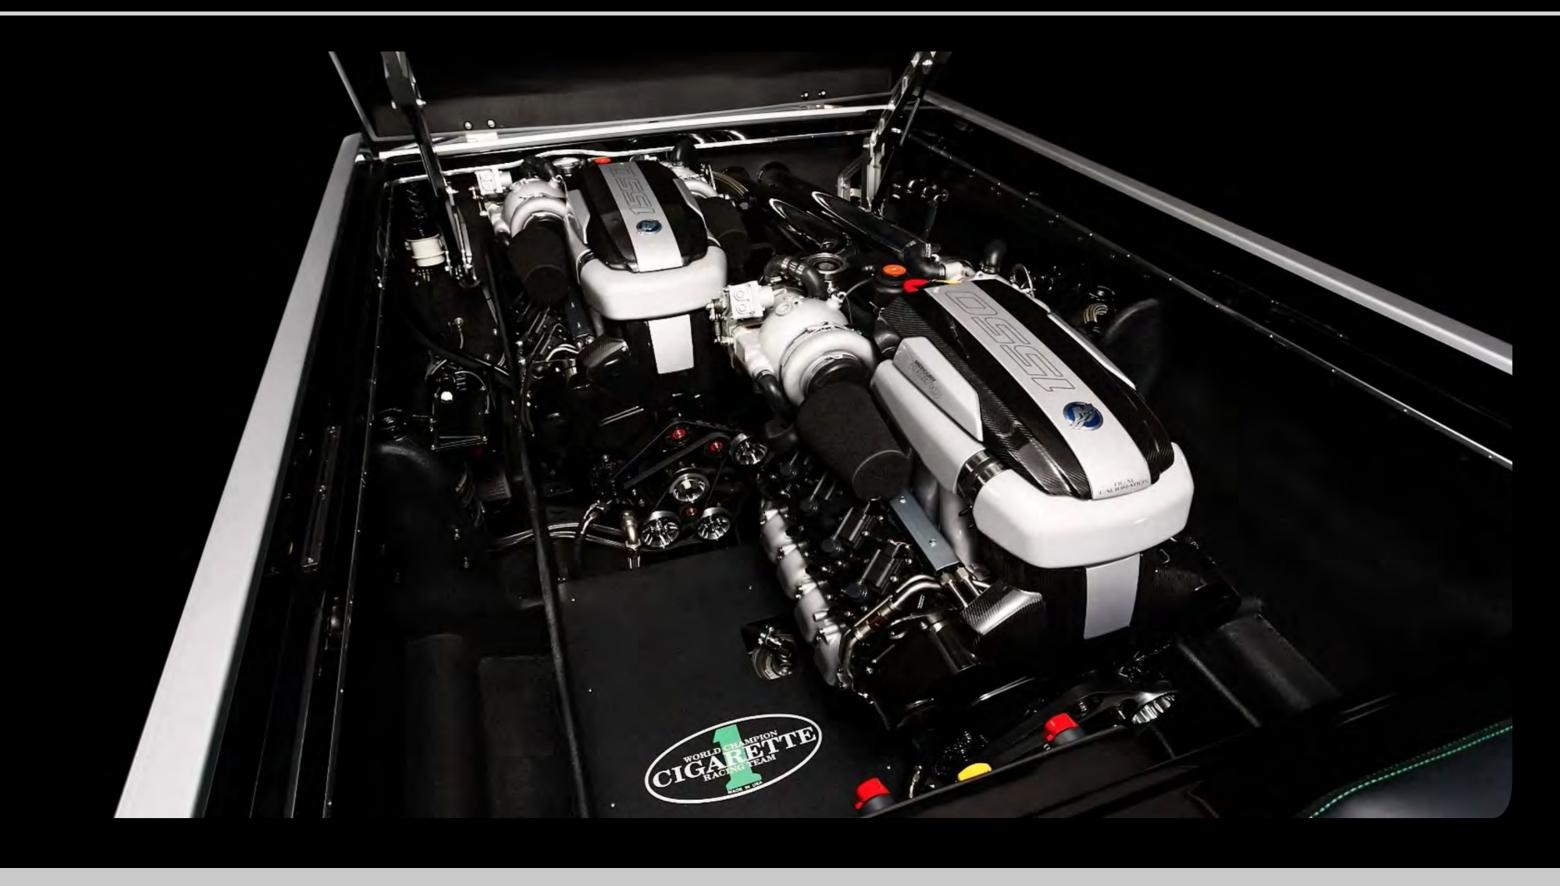

### **SPECIFICATION**

| Make          | Cigarette                          |
|---------------|------------------------------------|
| Model         | Marauder AMG GT S                  |
| YOM           | 2018                               |
| Engine hours  | 194                                |
| Speed         | > 200 km/h (108 kn)                |
| Engines       | 2 x Mercury Racing V8 (1550 hp)    |
| Length        | 16.01 m (52.5 ft)                  |
| Beam          | 2.44 m (8 ft)                      |
| Draft         | 1.27 m (4,1 ft)                    |
| Deadweight    | 5.94 t                             |
| Fuel capacity | 1,150 l (303.7 Gal)                |
| Fresh water   | 150 l (40 Gal)                     |
| Hull          | Carbon-fiber and Kevlar-reinforced |
| Equipment     | Advanced Garmin navigation & JL    |
|               | Audio sound system                 |
| Design        | Exclusive AMG Performance          |
|               | interior and paintwork (green &    |
|               | black)                             |

A true icon in offshore performance, Cigarette Racing has set the standard for high-speed luxury boats since the 1960s. Known for dominating powerboat racing and crafting elite, custom-built vessels, Cigarette's legacy is defined by innovation, power, and precision. The 2018 Cigarette Marauder AMG is the pinnacle of this heritage, blending over 50 years of racing expertise with the high-performance engineering of Mercedes-AMG. 1 of only 8 ever built, this ultra-rare masterpiece is designed for those who demand exclusivity, speed, and world-class craftsmanship.