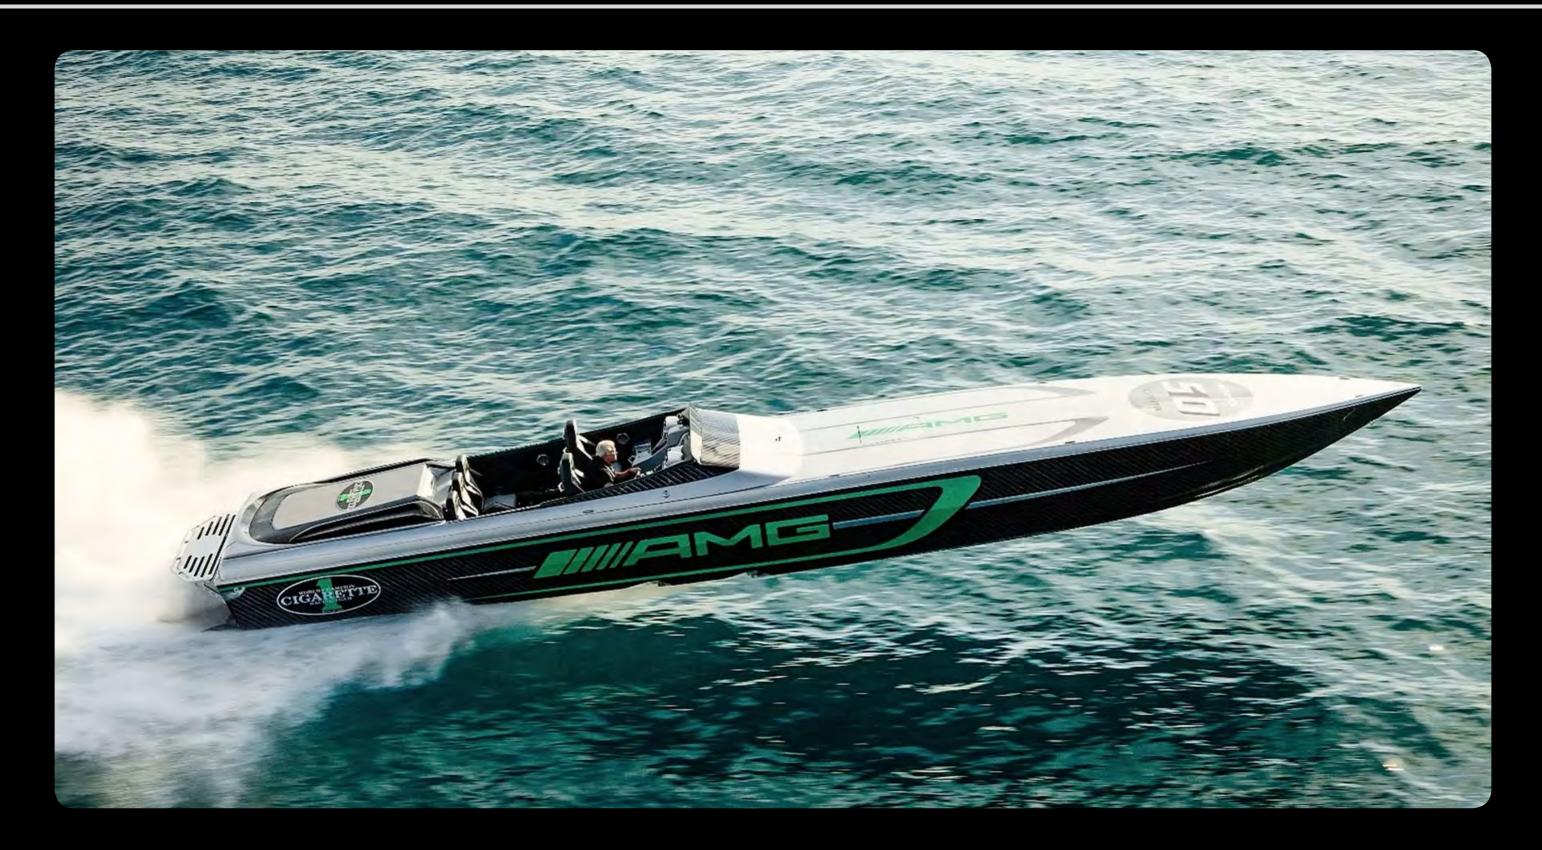

A true icon in offshore performance, Cigarette Racing has set the standard for high-speed luxury boats since the 1960s. Known for dominating powerboat racing and crafting elite, custom-built vessels, Cigarette's legacy is defined by innovation, power, and precision. The 2018 Cigarette Marauder AMG is the pinnacle of this heritage, blending over 50 years of racing expertise with the high-performance engineering of Mercedes-AMG. 1 of only 8 ever built, this ultra-rare masterpiece is designed for those who demand exclusivity, speed, and world-class craftsmanship.

### **SPECIFICATION**

| Make          | Cigarette                          |
|---------------|------------------------------------|
| Model         | Marauder AMG GT S                  |
| YOM           | 2018                               |
| Engine hours  | 194                                |
| Speed         | > 200 km/h (108 kn)                |
| Engines       | 2 x Mercury Racing V8 (1550 hp)    |
| Length        | 16.01 m (52.5 ft)                  |
| Beam          | 2.44 m (8 ft)                      |
| Draft         | 1.27 m (4,1 ft)                    |
| Deadweight    | 5.94 t                             |
| Fuel capacity | 1,150 l (303.7 Gal)                |
| Fresh water   | 150 l (40 Gal)                     |
| Hull          | Carbon-fiber and Kevlar-reinforced |
| Equipment     | Advanced Garmin navigation & JL    |
|               | Audio sound system                 |
| Design        | Exclusive AMG Performance          |
|               | interior and paintwork (green &    |
|               | black)                             |