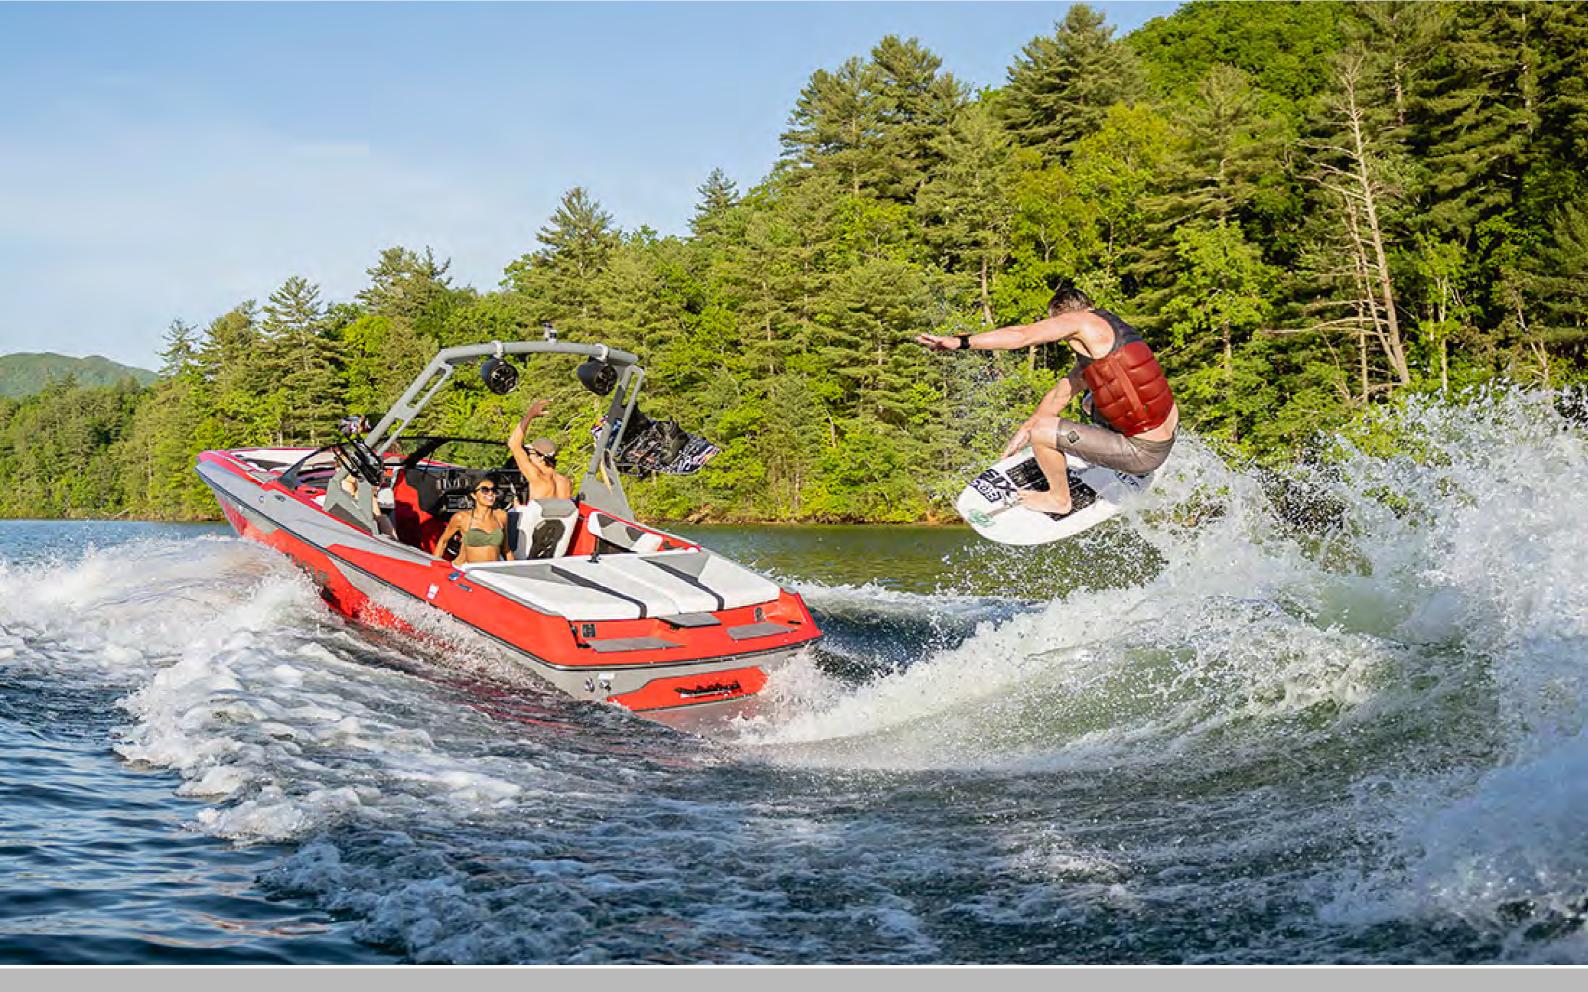

## TECHNICAL DATA

Length 6,1 m

Beam 2,49 m

Weight 1588 kg

Draft, max 0,69 m

Max power 430

Max Speed 52 км/ч

Max Ballast 1728 l.

People on board 11 people

Fuel capacity 159 l.





## STANDARD FEATURES

**ENGINE** 

MALIBU MONSOON M5DI

MALIBU MONSOON M6DI

115A ALTERNATOR

170A ALTERNATOR

SALT SERIES AVAILABLE

TOWER

AW20 COLORS: BLACK, GRAPHITE, OR ARCTIC WHITE (BLACK IS STANDARD)

AW20 SHOCK PACKAGE

GREAT LAKES BIMINI WITH ROPE STORAGE

GREAT LAKES BIMINI WITH ROPE AND SURFBOARD STORAGE

COMMERCIAL SEWING BIMINI WITH ROPE STORAGE

COMMERCIAL SEWING BIMINI WITH ROPE AND SURFBOARD STORAGE

FIXED BOARD RACKS

SPINNER BOARD RACKS

PTM CLAMPING BOARD RACKS

PTM 140° PANORAMIC MIRROR TOWER

PERFORMANCE

AXIS SURF GATE WITH SURF BAND

ZERO OFF GPS SPEED CONTROL WITH COMPASS