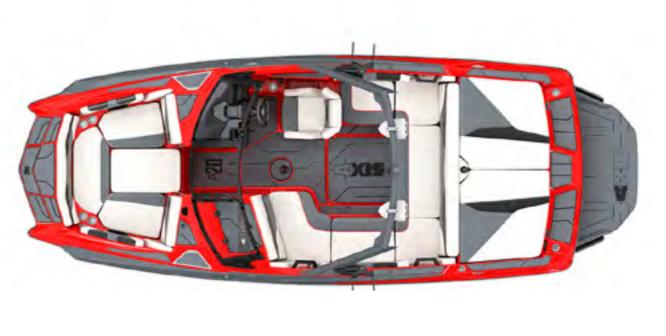

ENT PLUMBING

POWER WEDGE III

**AUTO-SET WEDGE** 

SPEED PROP

STANDARD PROP

HIGH-ALTITUDE/TORQUE PROP

**SURF PIPE** 

DRIVER SEAT SWIVEL

REMOVABLE CARPET

SOFT GRIP FLOORING

**UNDERWATER LEDS** 

BATTERY CHARGER

UNDER-SEAT LED LIGHTS: RED, WHITE, OR BLUE

AXIS-BRANDED DROP-IN IGLOO COOLER

PULL-UP CLEATS

FLIP-UP BOLSTER SEATS

CHILLAX COCKPIT FLIP-UP SEAT

**REAR-FACING LEANBACKS** 

REAR-FACING SLIDING SKYBOX SEAT

NON-SKID DECK TRACK

PLASTIC CUP HOLDERS

STAINLESS-STEEL CUP HOLDERS

2-OUTLET HEATER

3-OUTLET HEATER

5-OUTLET HEATER

**DOCKING LIGHTS** 

DEPTH-FINDER

**DUAL BATTERY SWITCH OPTION** 

SKI PYLON

14" PTM BLACK COMPOSITE MIRROR

PTM 140 DEGREE PANORAMIC ABS MIRROR

SECOND GORILLA FIN

STEREO

**SOUND PACK 1** 

**SOUND PACK 2** 

**SOUND PACK 3** 





## EXTERIOR













## INTERIOR