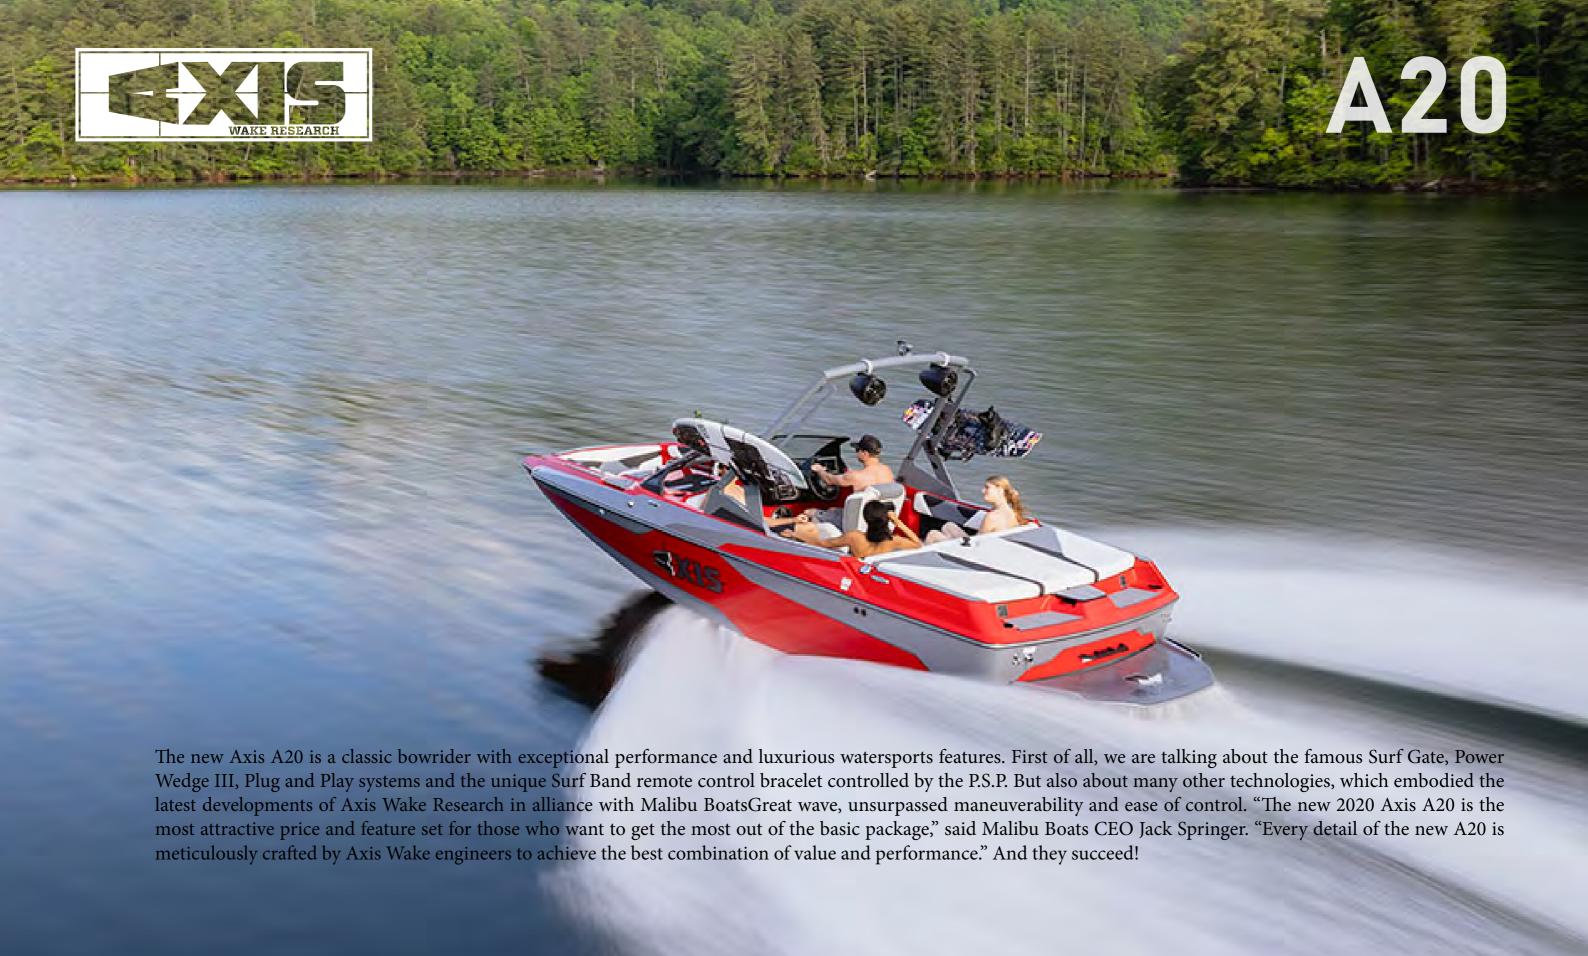

## TECHNICAL DATA

Length 6,1 m

Beam 2,49 m

Weight 1588 kg

Draft, max 0,69 m

Max power 430

Max Speed 52 км/ч

Max Ballast 1728 l.

People on board 11 people

Fuel capacity 159 l.





## STANDARD FEATURES

**ENGINE** 

MALIBU MONSOON M5DI

MALIBU MONSOON M6DI

115A ALTERNATOR

170A ALTERNATOR

SALT SERIES AVAILABLE

TOWER

AW20 COLORS: BLACK, GRAPHITE, OR ARCTIC WHITE (BLACK IS STANDARD)

AW20 SHOCK PACKAGE

GREAT LAKES BIMINI WITH ROPE STORAGE

GREAT LAKES BIMINI WITH ROPE AND SURFBOARD STORAGE

COMMERCIAL SEWING BIMINI WITH ROPE STORAGE

COMMERCIAL SEWING BIMINI WITH ROPE AND SURFBOARD STORAGE

FIXED BOARD RACKS

SPINNER BOARD RACKS

PTM CLAMPING BOARD RACKS

PTM 140° PANORAMIC MIRROR TOWER

PERFORMANCE

AXIS SURF GATE WITH SURF BAND

ZERO OFF GPS SPEED CONTROL WITH COMPAS