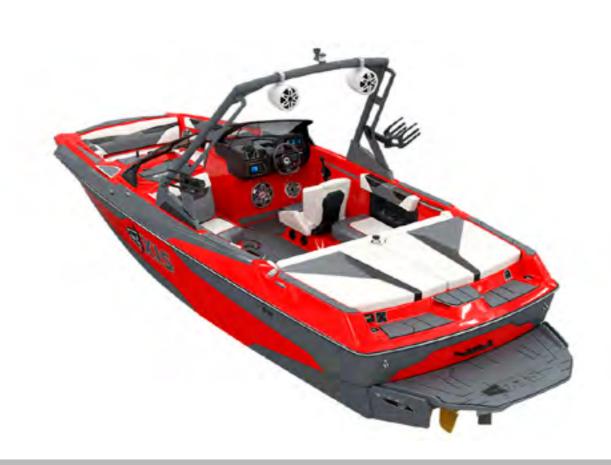

UMBING

POWER WEDGE III

**AUTO-SET WEDGE** 

SPEED PROP

STANDARD PROP

HIGH-ALTITUDE/TORQUE PROP

**SURF PIPE** 

DRIVER SEAT SWIVEL

REMOVABLE CARPET

SOFT GRIP FLOORING

**UNDERWATER LEDS** 

BATTERY CHARGER

UNDER-SEAT LED LIGHTS: RED, WHITE, OR BLUE

AXIS-BRANDED DROP-IN IGLOO COOLER

PULL-UP CLEATS

FLIP-UP BOLSTER SEATS

CHILLAX COCKPIT FLIP-UP SEAT

**REAR-FACING LEANBACKS** 

REAR-FACING SLIDING SKYBOX SEAT

NON-SKID DECK TRACK

PLASTIC CUP HOLDERS

STAINLESS-STEEL CUP HOLDERS

2-OUTLET HEATER

3-OUTLET HEATER

5-OUTLET HEATER

**DOCKING LIGHTS** 

DEPTH-FINDER

**DUAL BATTERY SWITCH OPTION** 

SKI PYLON

14" PTM BLACK COMPOSITE MIRROR

PTM 140 DEGREE PANORAMIC ABS MIRROR

SECOND GORILLA FIN

STEREO

**SOUND PACK 1** 

**SOUND PACK 2** 

**SOUND PACK 3** 





## EXTERIOR













## INTERIOR