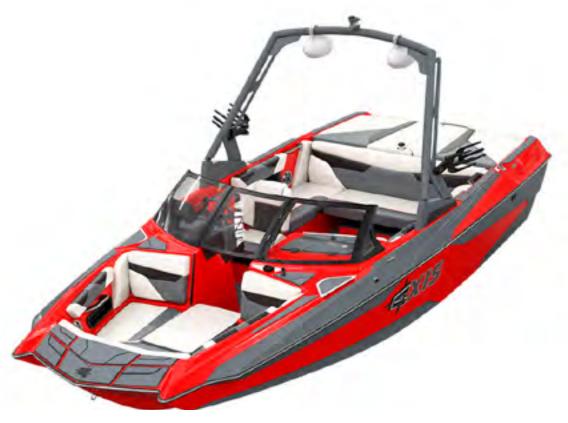

PLUMBING

POWER WEDGE III

**AUTO-SET WEDGE** 

SPEED PROP

STANDARD PROP

HIGH-ALTITUDE/TORQUE PROP

**SURF PIPE** 

DRIVER SEAT SWIVEL

REMOVABLE CARPET

SOFT GRIP FLOORING

**UNDERWATER LEDS** 

BATTERY CHARGER

UNDER-SEAT LED LIGHTS: RED, WHITE, OR BLUE

AXIS-BRANDED DROP-IN IGLOO COOLER

PULL-UP CLEATS

FLIP-UP BOLSTER SEATS

CHILLAX COCKPIT FLIP-UP SEAT

**REAR-FACING LEANBACKS** 

REAR-FACING SLIDING SKYBOX SEAT

NON-SKID DECK TRACK

PLASTIC CUP HOLDERS

STAINLESS-STEEL CUP HOLDERS

2-OUTLET HEATER

3-OUTLET HEATER

5-OUTLET HEATER

**DOCKING LIGHTS** 

DEPTH-FINDER

**DUAL BATTERY SWITCH OPTION** 

SKI PYLON

14" PTM BLACK COMPOSITE MIRROR

PTM 140 DEGREE PANORAMIC ABS MIRROR

SECOND GORILLA FIN

STEREO

**SOUND PACK 1** 

**SOUND PACK 2** 

**SOUND PACK 3** 





## EXTERIOR













## INTERIOR