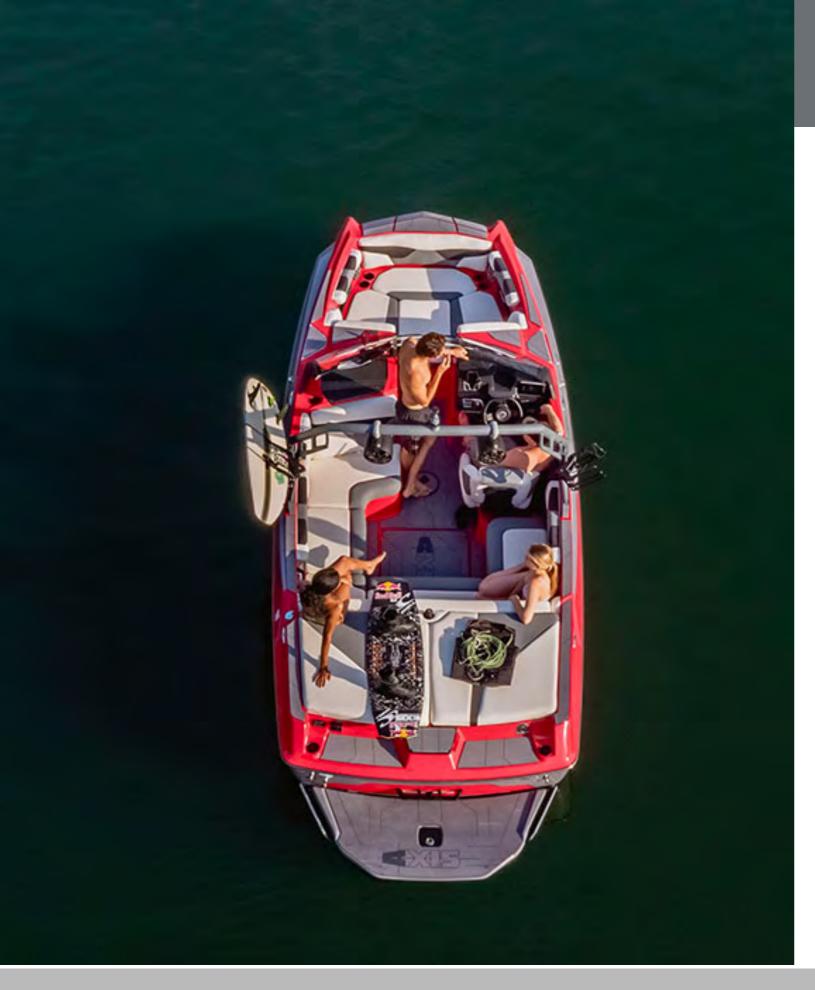

## TECHNICAL DATA

Length 6,1 m

Beam 2,49 m

Weight 1588 kg

Draft, max 0,69 m

Max power 430

Max Speed 52 км/ч

Max Ballast 1728 l.

People on board 11 people

Fuel capacity 159 l.





## STANDARD FEATURES

**ENGINE** 

MALIBU MONSOON M5DI

MALIBU MONSOON M6DI

115A ALTERNATOR

170A ALTERNATOR

SALT SERIES AVAILABLE

TOWER

AW20 COLORS: BLACK, GRAPHITE, OR ARCTIC WHITE (BLACK IS STANDARD)

AW20 SHOCK PACKAGE

GREAT LAKES BIMINI WITH ROPE STORAGE

GREAT LAKES BIMINI WITH ROPE AND SURFBOARD STORAGE

COMMERCIAL SEWING BIMINI WITH ROPE STORAGE

COMMERCIAL SEWING BIMINI WITH ROPE AND SURFBOARD STORAGE

FIXED BOARD RACKS

SPINNER BOARD RACKS

PTM CLAMPING BOARD RACKS

PTM 140° PANORAMIC MIRROR TOWER

PERFORMANCE

AXIS SURF GATE WITH SURF BAND

ZERO OFF GPS SPEED CONTROL WITH COMPASS

PLUG