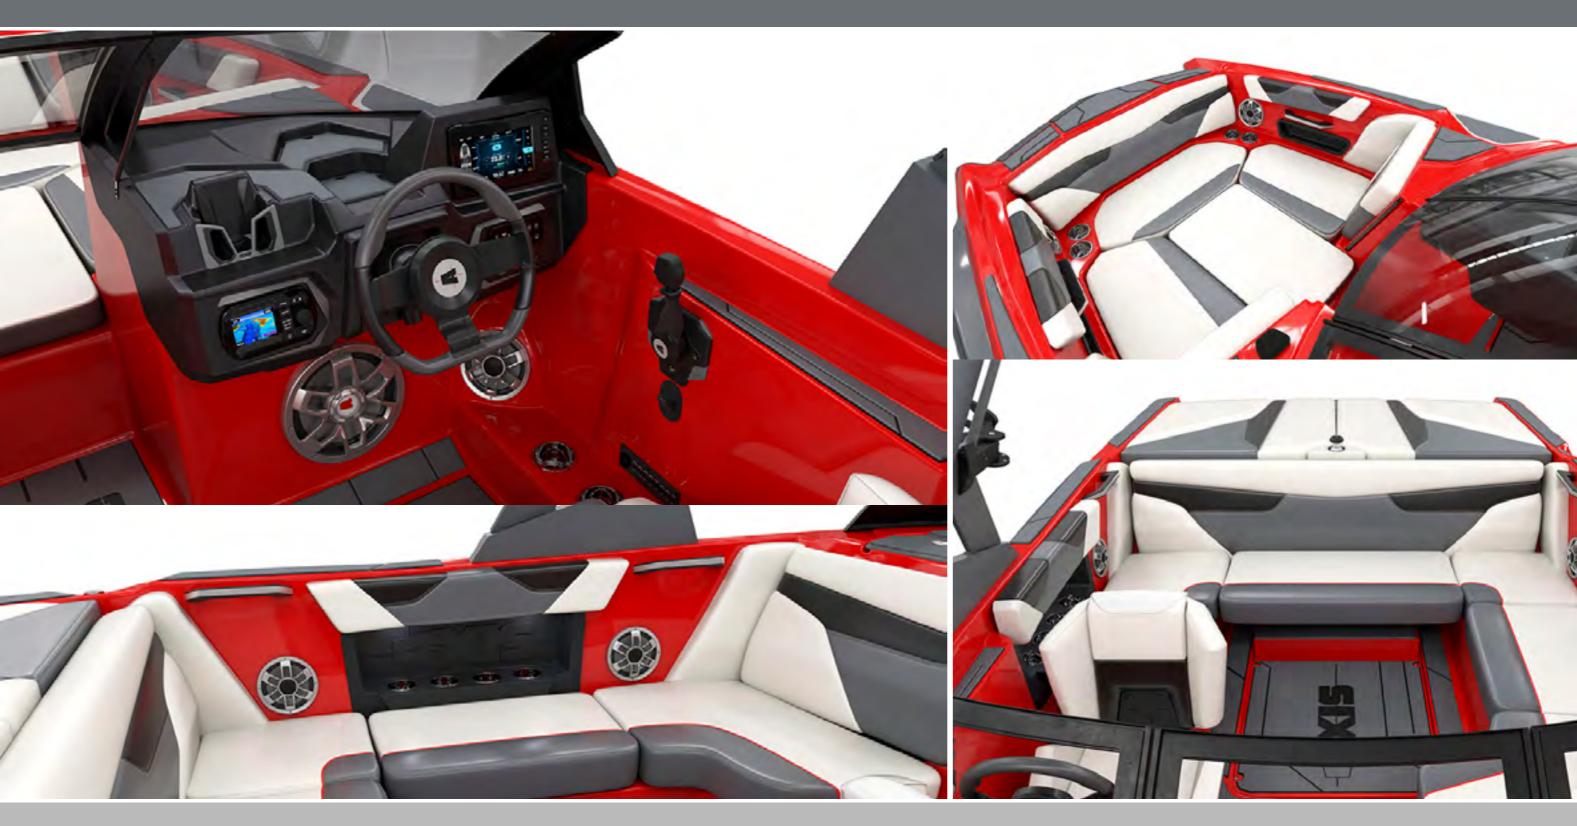

III

**AUTO-SET WEDGE** 

SPEED PROP

STANDARD PROP

HIGH-ALTITUDE/TORQUE PROP

**SURF PIPE** 

DRIVER SEAT SWIVEL

REMOVABLE CARPET

SOFT GRIP FLOORING

**UNDERWATER LEDS** 

BATTERY CHARGER

UNDER-SEAT LED LIGHTS: RED, WHITE, OR BLUE

AXIS-BRANDED DROP-IN IGLOO COOLER

PULL-UP CLEATS

FLIP-UP BOLSTER SEATS

CHILLAX COCKPIT FLIP-UP SEAT

**REAR-FACING LEANBACKS** 

REAR-FACING SLIDING SKYBOX SEAT

NON-SKID DECK TRACK

PLASTIC CUP HOLDERS

STAINLESS-STEEL CUP HOLDERS

2-OUTLET HEATER

3-OUTLET HEATER

5-OUTLET HEATER

**DOCKING LIGHTS** 

DEPTH-FINDER

**DUAL BATTERY SWITCH OPTION** 

SKI PYLON

14" PTM BLACK COMPOSITE MIRROR

PTM 140 DEGREE PANORAMIC ABS MIRROR

SECOND GORILLA FIN

STEREO

**SOUND PACK 1** 

**SOUND PACK 2** 

**SOUND PACK 3** 





## EXTERIOR













## INTERIOR